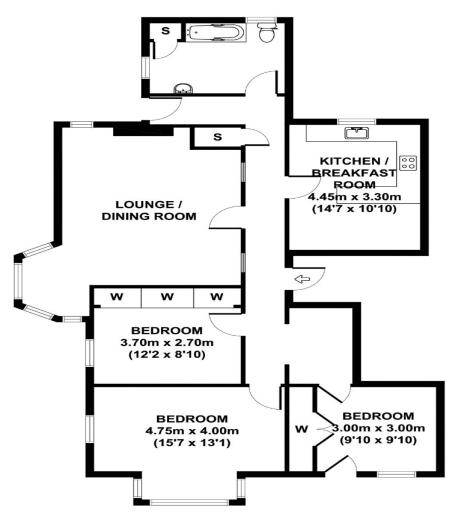

# Floor Plan

**ESPLANADE CRESCENT 8** 

#### APPROX. GROSS INTERNAL FLOOR AREA 112 SQ M / 1206 SQ FT

Whilst every attempt has been made to ensure the accuracy of the floorplan contained here, measurements of doors, windows and rooms are approximate and no responsibility is taken for any error omission or mis-statement. These plans are for representation purposes only and should be used as such by any prospective purchaser. The services, systems and appliances listed in this specification have not been tested and no guarantee as to their operating ability or their efficiency can be given