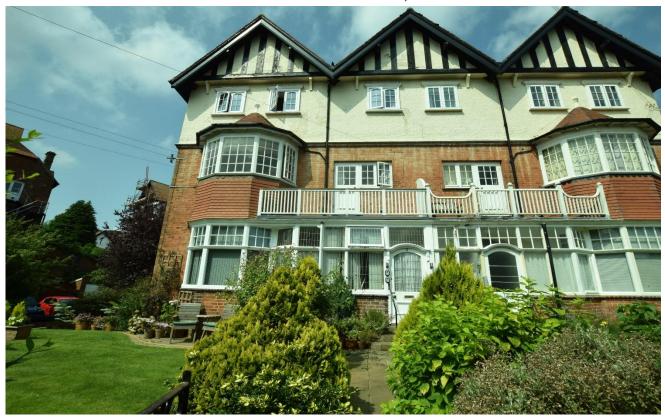

# Esplanade Crescent, Scarborough Guide Price £235,000

SMART THREE BEDROOM FIRST FLOOR APARTMENT~~ESPLANADE
CRESCENT~~SEA VIEWS + BALCONY WITH SEA VIEWS~~LARGE LOUNGE
DINER~~LARGE BREAKFAST KITCHEN~~EXTRA LARGE
BATHROOM+LAUNDRY~~CENTRAL
HEATING~~GARDENS~~MAINTENANCE AGREEMENT~~NO ONWARD
CHAIN.

# **Lounge / Dining Room**

Bay window to the side aspect, feature fireplace with gas coal effect fire, TV point, radiator and power points.

Bedroom 4.75m x 4.00m - 15'7" x 13'1"

Bay widow to the front aspect with sea views, radiator, power points, wooden flooring.

Bedroom 3.00m x 3.00m - 9'10" x 9'10"

Window and door to the front aspect, leading to the balcony with sea views, radiator, power points, wooden flooring.