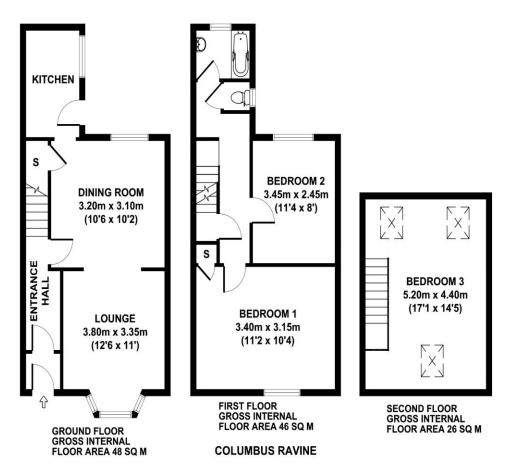

# Floor Plan

#### APPROX. GROSS INTERNAL FLOOR AREA 120 SQ M / 1292 SQ FT

Whilst every attempt has been made to ensure the accuracy of the floorplan contained here, measurements of doors, windows and rooms are approximate and no responsibility is taken for any error omission or mis-statement. These plans are for representation purposes only and should be used as such by any prospective purchaser. The services, systems and appliances listed in this specification have not been tested and no guarantee as to their operating ability or their efficiency can be given

## **Entrance Hall**

Radiator, stairs to the first floor landing.

**Lounge Area** 3.80m x 3.35m - 12'6" x 11'0"

UPVC double glazed bay window to the front aspect, TV point, feature fireplace with gas coal effect fire, radiator and power points.

**Dining Area** 3.20m x 3.10m - 10'6" x 10'2"

UPVC double glazed window to the rear aspect, Telephone point, radiator, floor to ceiling storage cupboard, understairs storage cupboard housing the fuse box and light.

# Kitchen

UPVC double glazed window to the rear and side aspects, UPVC double glazed door to the side giving access to the South facing garden. Range of wall and base units with roll top work surface, sink and drainer, space for washing machine, space for fridge freezer, space for gas oven, extractor hood, Glowworm combi boiler, tiled flooring.

# **First Floor Landing**

Stairs to the third bedroom. Radiator and power point.

Bedroom One 3.40m x 3.15m - 11'2" x 10'4"

UPVC double glazed window to the front aspect. understairs storage cupboard, radiator and power points.

# Bedroom Two 3.45m x 2.45m - 11'4" x 8'0"

UPVC double glazed window to the rear aspect, fitted wardrobes, storage cupboard, radiator and power points.

# Bedroom Three 5.20m x 4.40m - 17'1" x 14'5"

Two skylights to the rear and Velux to the front aspect, radiator and power points.