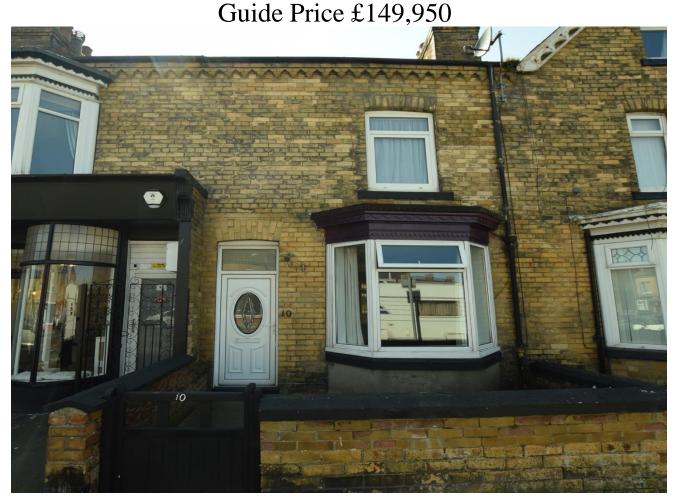

Columbus Ravine Scarborough

DECEPTIVELY SPACIOUS THREE BEDROOMED MID TERRACE COLUMBUS RAVINE. With OPEN PLAN LOUNGE - DINING, KITCHEN,
BATHROOM, Double Glazing, Central Heating plus South facing Rear
Garden/Courtyard. NO ONWARD CHAIN.

# **Front Garden**

Gate forecourt to the front aspect with flower border.