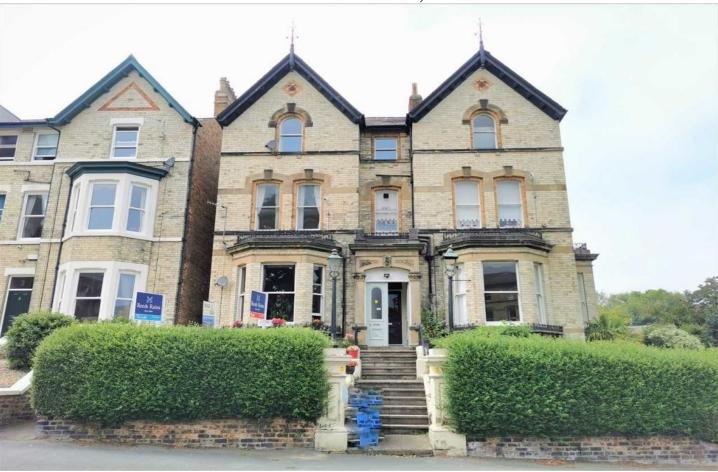

# Trinity Road, Flat 8, Scarborough Guide Price £50,000

OPEN PLAN STUDIO FLAT which is WELL PRESENTED. situated on the TOP FLOOR with DOUBLE GLAZING, SEPARATE SHOWER ROOM. It is LIGHT and AIRY. Leasehold, PETS ARE ALLOWED and there are COMMUNAL GARDENS. NO ONWARD CHAIN. HOLIDAY LETS ALLOWED BY THE PERMISSION OF THE FREEHOLDER,

## **Communal Entrance Hall**

Original door to the front leading to the communal entrance hall, tiled flooring, staircase leading to all floors.