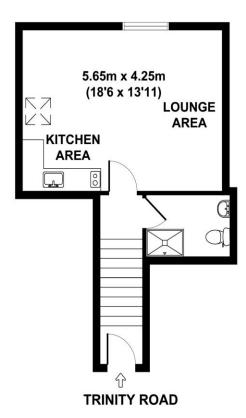

# Floor Plan

#### APPROX. GROSS INTERNAL FLOOR AREA 33 SQ M / 355 SQ FT

Whilst every attempt has been made to ensure the accuracy of the floorplan contained here, measurements of doors, windows and rooms are approximate and no responsibility is taken for any error omission or mis-statement. These plans are for representation purposes only and should be used as such by any prospective purchaser. The services, systems and appliances listed in this specification have not been tested and no guarantee as to their operating ability or their efficiency can be given

## Lounge/Kitchen/Bedroom 5.65m x 4.25m - 18'6" x 13'11

Lounge/Bedroom Area

UPVC double glazed window to the rear aspect, TV point, telephone point, Haverland electric wall mounted heater 2.4 kw with timer, power points Kitchen Area

Velux to the side aspect, range of wall and base units with butcher block work surface,, stainless steel sink and drainer, integrated electric oven with 2 ring induction hob, plumbing for washing machine, power points.