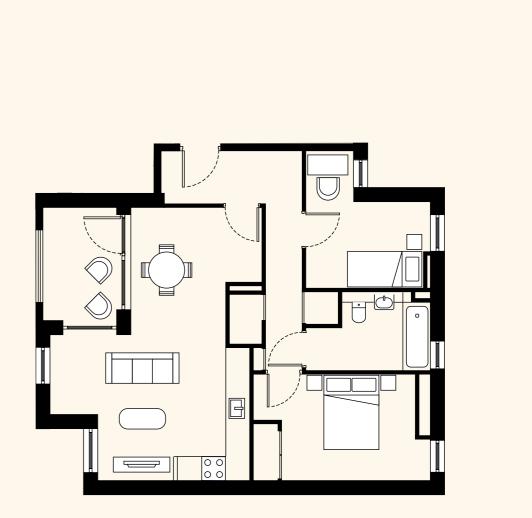

## Apartment 7

Third Floor 2 BEDROOM | 1 BATHROOM | PRIVATE BALCONY 667 sqft // 62 m<sup>2</sup>