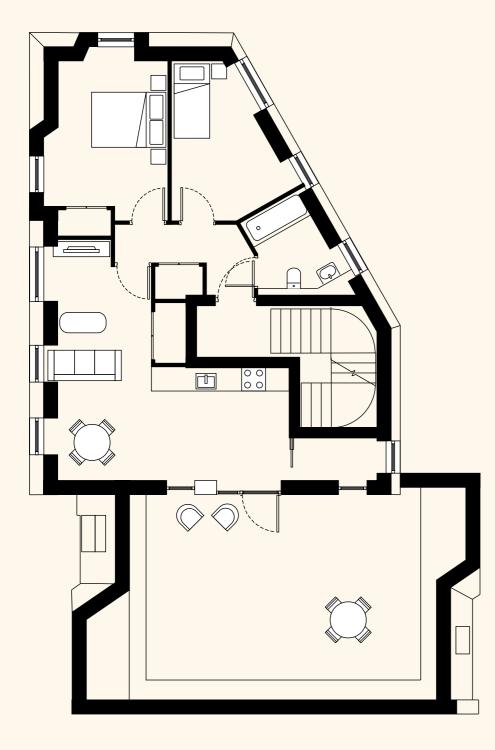

## Apartment 7

Third Floor 2 BEDROOM | 1 BATHROOM | PRIVATE BALCONY 667 sqft // 62 m<sup>2</sup>