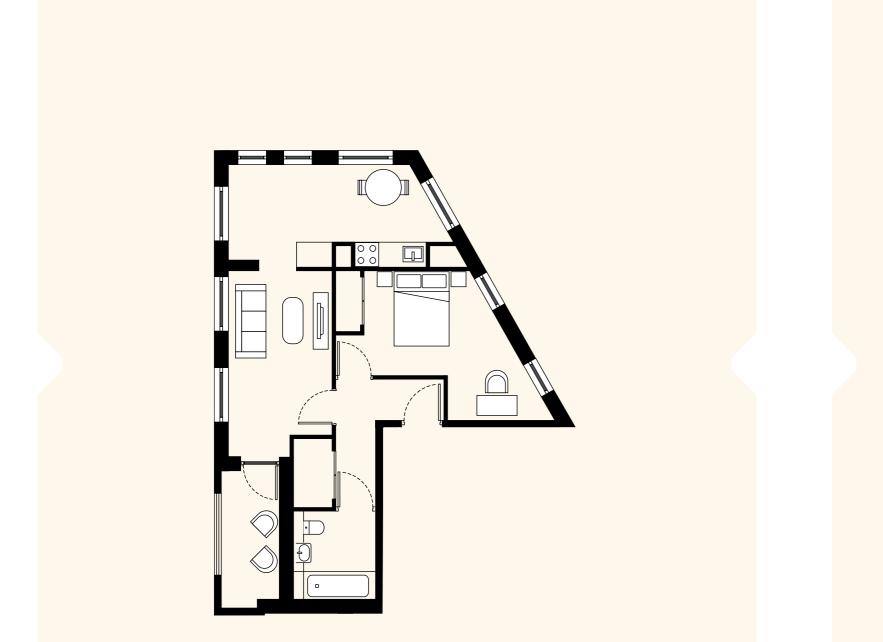

## Apartment 3

First Floor 1 BEDROOM | 1 BATHROOM | PRIVATE BALCONY 538 sqft // 50 m<sup>2</sup>

First Floor 2 BEDROOM | 1 BATHROOM | PRIVATE BALCONY 689 sqft // 64 m<sup>2</sup>

CROSS

CROSS