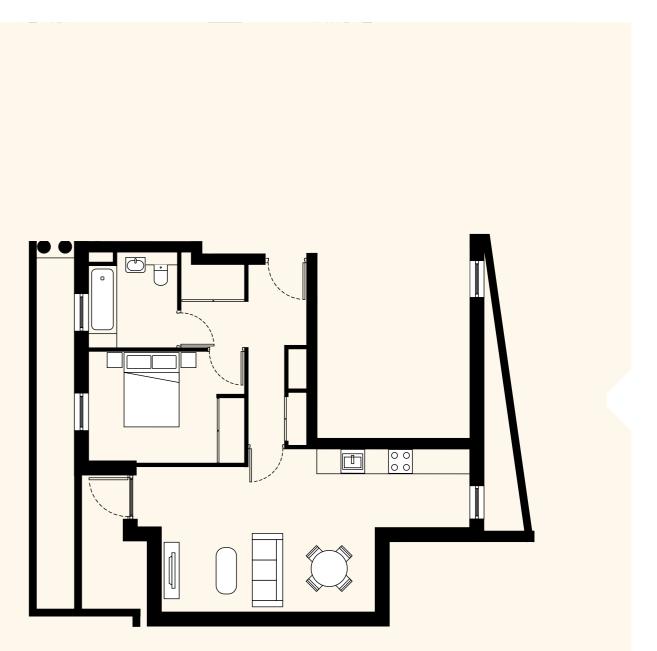

## Apartment 1

Apartment 2

Ground Floor 1 BEDROOM | 1 BATHROOM | PRIVATE TERRACE 495 sqft // 46 m<sup>2</sup>

Ground Floor 1 BEDROOM | 1 BATHROOM | PRIVATE TERRACE 581 sqft // 54 m<sup>2</sup>

CROSS

BROCKLEY