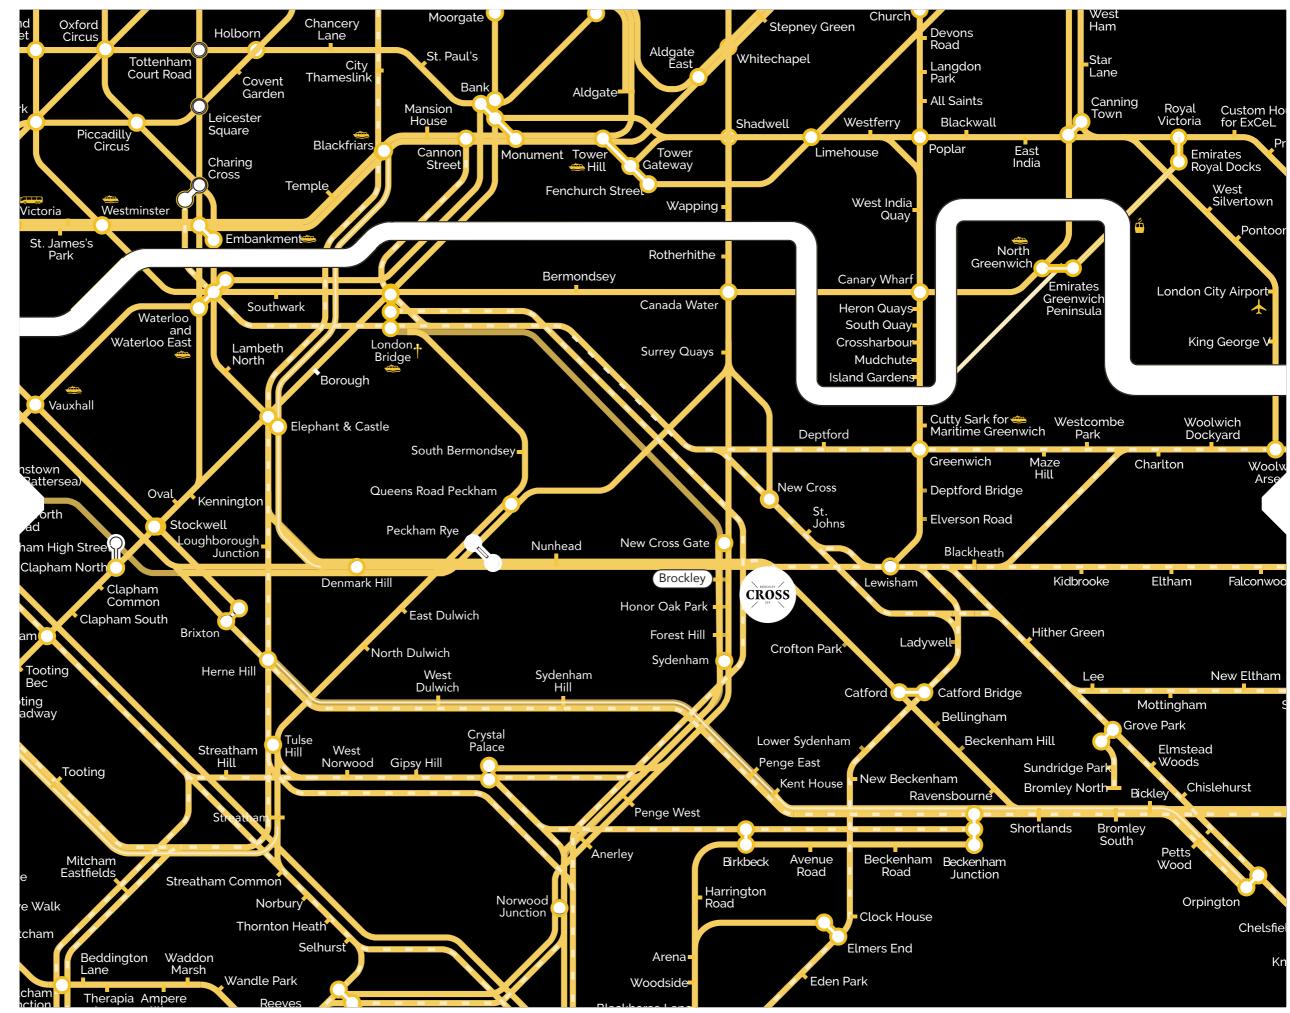

## Transport

### **NEARBY STATION:**

**Brockley station -**

Overground, Southern, Southeastern, Thameslink – 6 minute walk / 3 minute cycle

- London Bridge 17 minutes
- London Victoria 53 minutes
- Highbury & Islington
   37 minutes
- West Croydon 27 minutes
- Crystal Palace 27
   minutes

## CYCLE LINKS:

- Brixton 27 minutes
- Clapham Junction 44 minutes
- London Bridge 29 minutes
- Victoria 50 minutes
- Liverpool Street 35 minutes
- Oxford Circus 49
   minutes

Convenient transport links provide easy access to central London and beyond, ensuring effortless connectivity for residents. Whether you're commuting or exploring, the development is perfectly positioned to connect you to where you need to be.