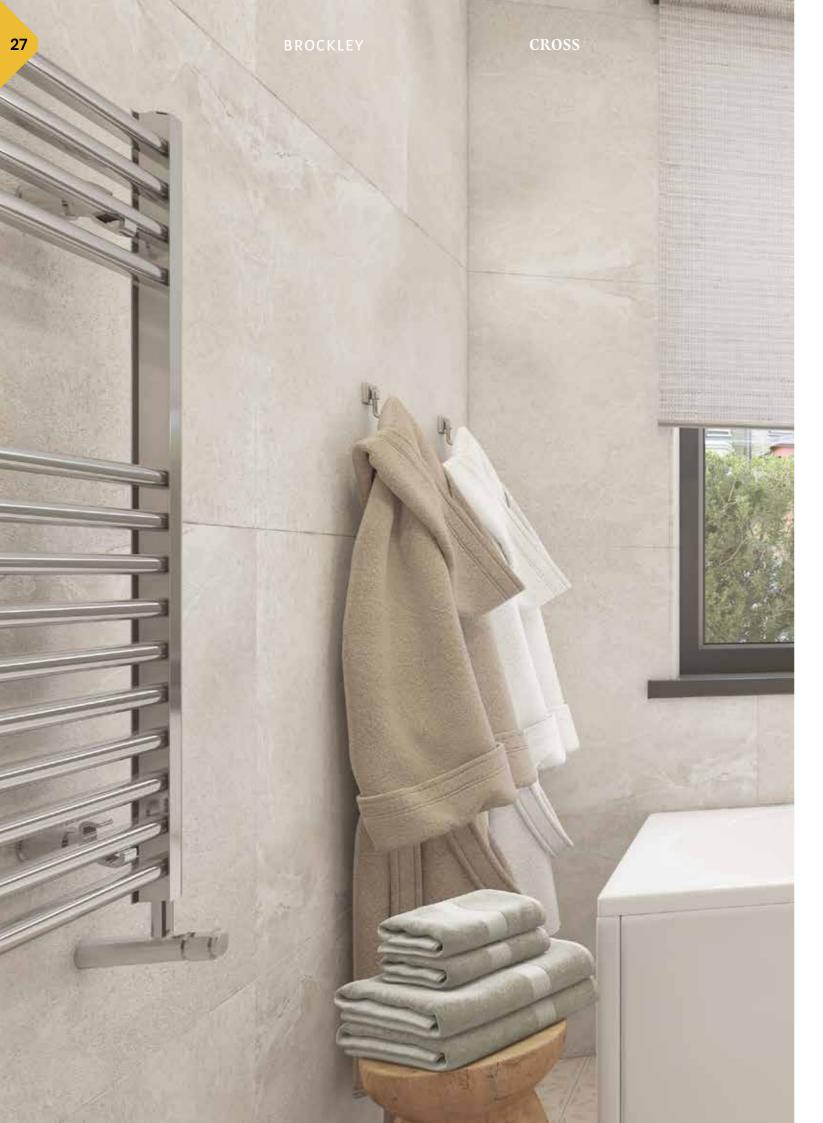

### BATHROOMS

- Black towel rail with electrical heating element with timer Square white basin with black pop up waste •
- Square black basin tap
- White WC, concealed cistern & black flush plate Square white bath with black overflow and pop up waste
- Black shower valve, mixer plate,main head and hair rinse Glass shower screen with black frame
- Black toilet roll holder
- White metro tile walls
- Steam free mirrors