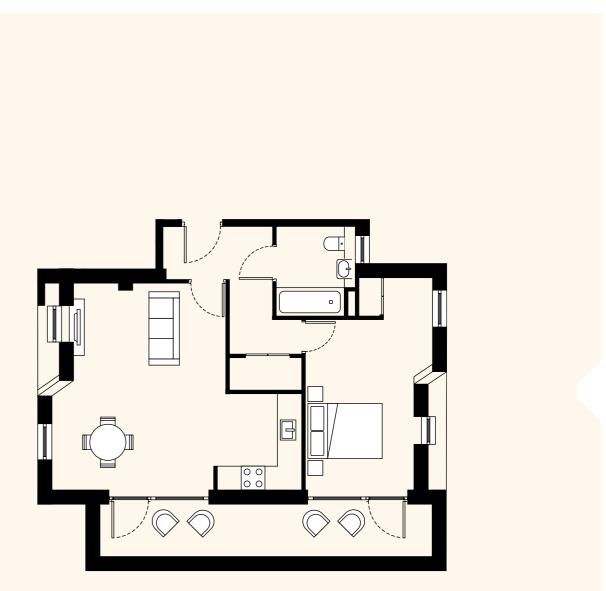

## Apartment 3

First Floor 1 BEDROOM | 1 BATHROOM | PRIVATE BALCONY 538 sqft // 50 m<sup>2</sup>

First Floor 2 BEDROOM | 1 BATHROOM | PRIVATE BALCONY 689 sqft // 64 m<sup>2</sup>

CROSS

CROSS