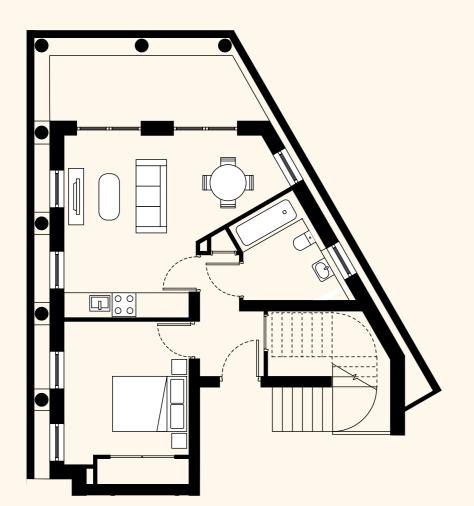

## Apartment 1

Apartment 2

Ground Floor 1 BEDROOM | 1 BATHROOM | PRIVATE TERRACE 495 sqft // 46 m<sup>2</sup>

Ground Floor 1 BEDROOM | 1 BATHROOM | PRIVATE TERRACE 581 sqft // 54 m<sup>2</sup>

CROSS

BROCKLEY