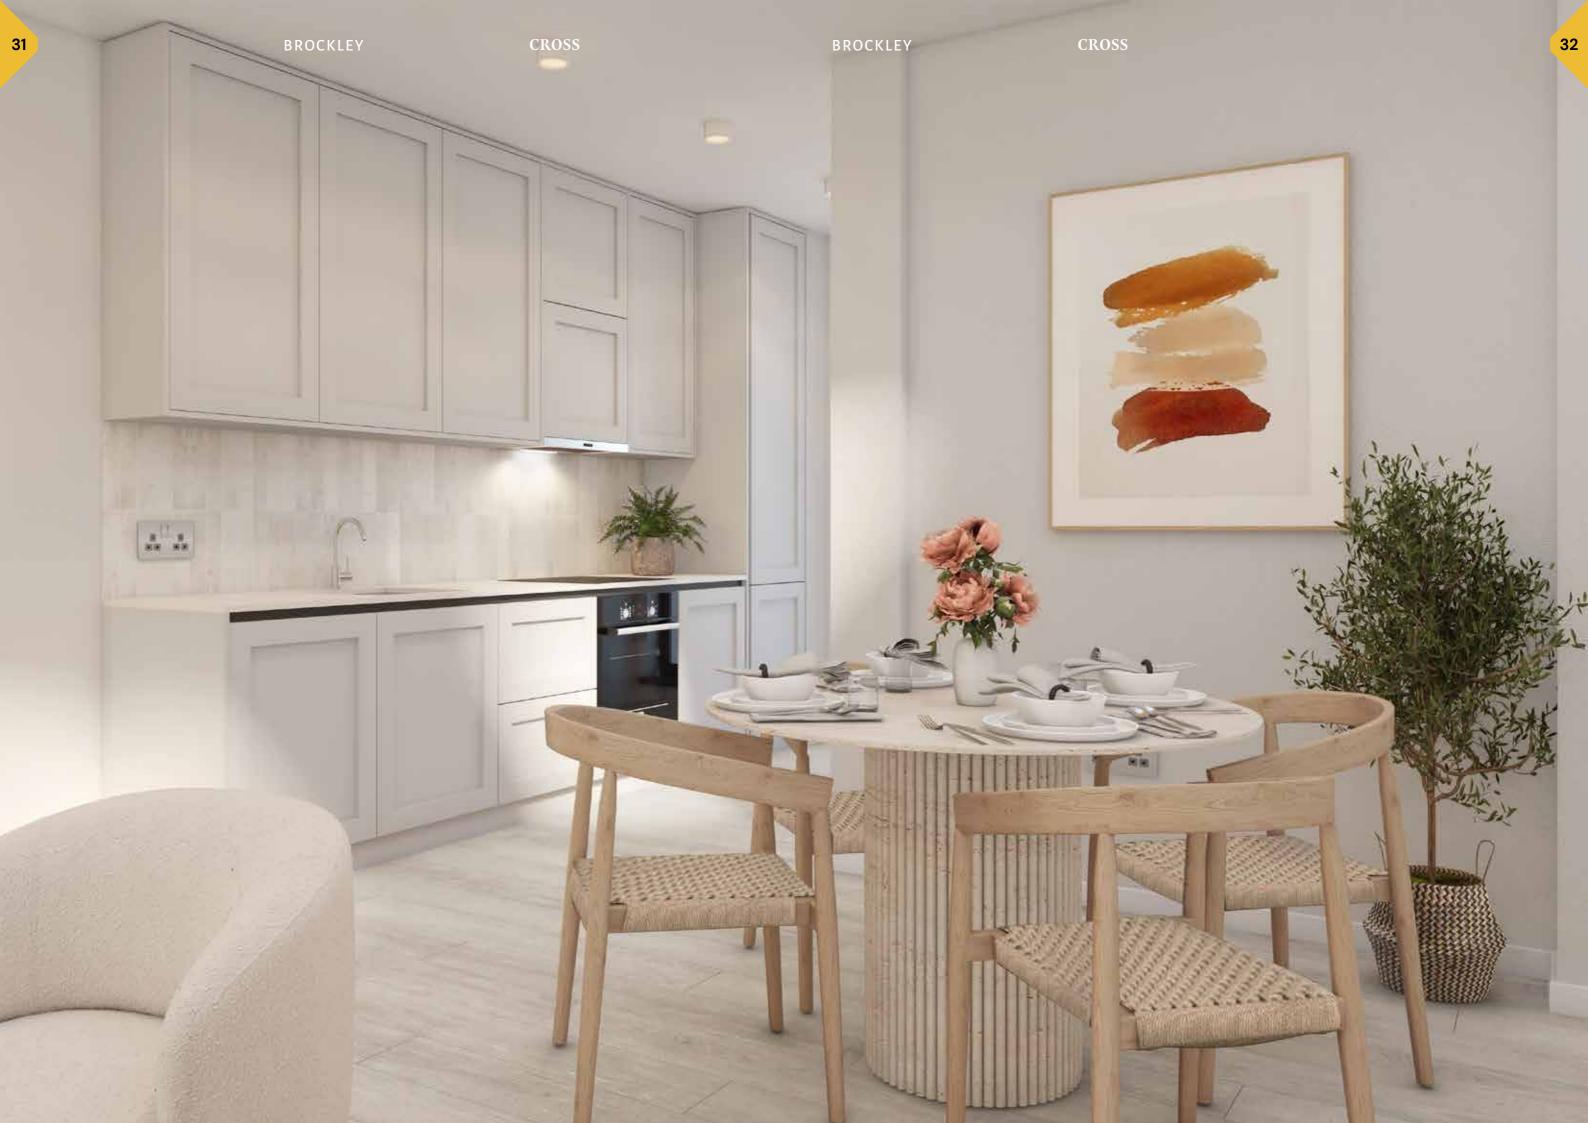

## **KITCHEN**

- 20mm thick marble worktop with 75mm updstand
- Bosch appliances •
- Fohen gunmetal grey 3 in 1 boiling & filter tap Undermount kitchen stainless steel 1.5 bowl •
- •
- LED lighting to underside ofworktop shining downwards