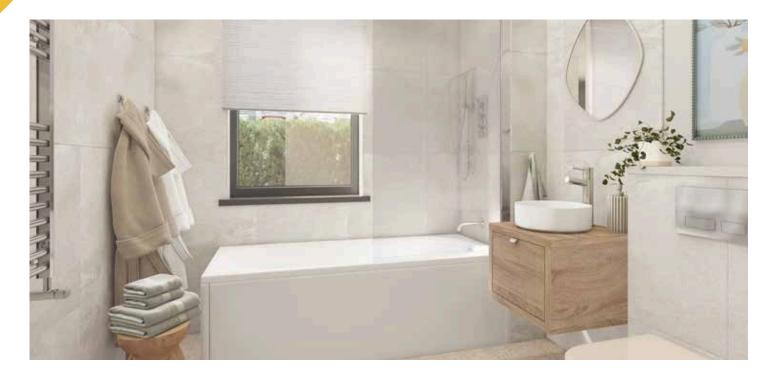

### BATHROOMS

- Black towel rail with electrical heating element with timer Square white basin with black pop up waste •
- Square black basin tap
- White WC, concealed cistern & black flush plate Square white bath with black overflow and pop up waste
- Black shower valve, mixer plate,main head and hair rinse Glass shower screen with black frame
- Black toilet roll holder
- White metro tile walls
- Steam free mirrors