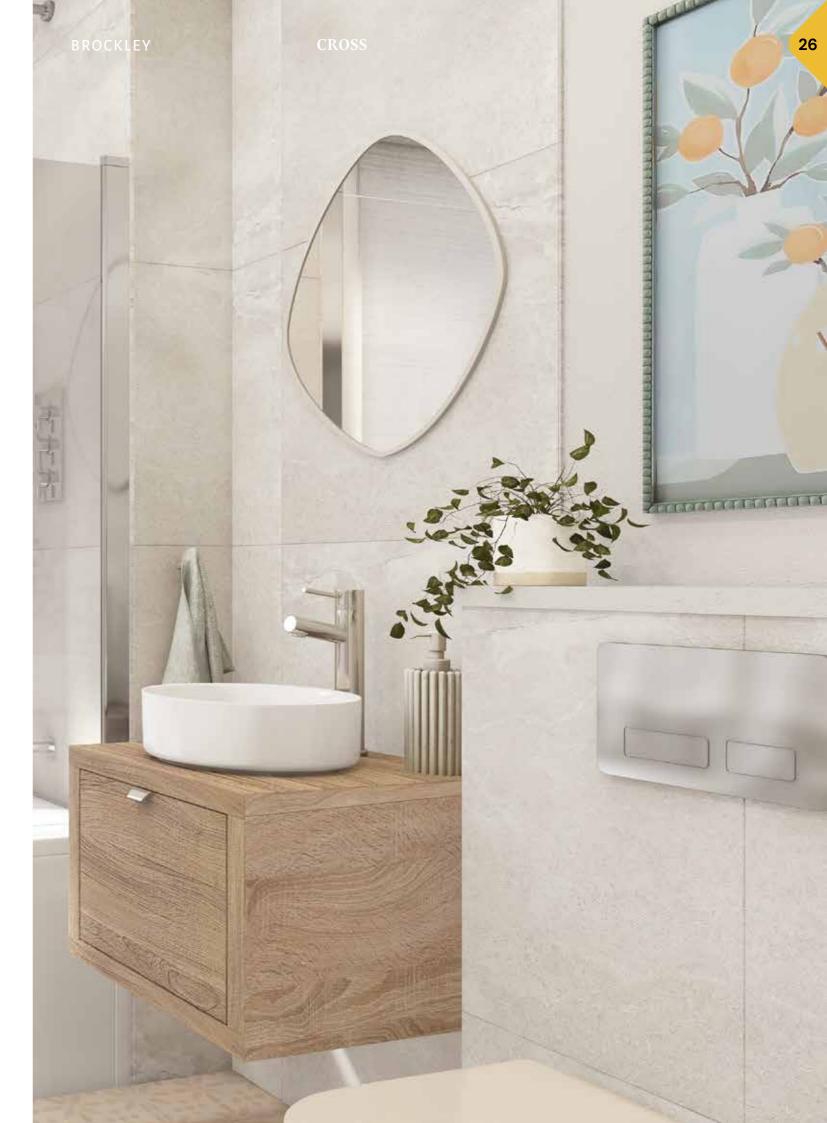

### BATHROOMS

- Black towel rail with electrical heating element with timer Square white basin with black pop up waste •
- Square black basin tap
- White WC, concealed cistern & black flush plate Square white bath with black overflow and pop up waste
- Black shower valve, mixer plate,main head and hair rinse Glass shower screen with black frame
- Black toilet roll holder
- White metro tile walls
- Steam free mirrors