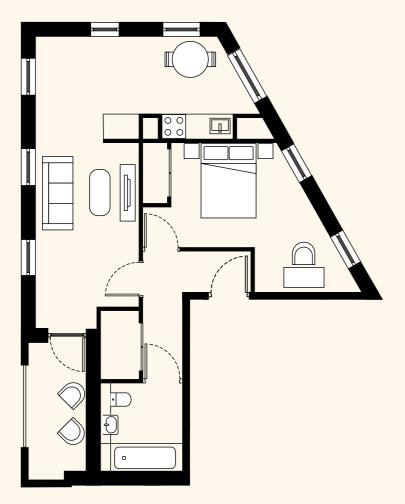

## Apartment 1

Apartment 2

Ground Floor 1 BEDROOM | 1 BATHROOM | PRIVATE TERRACE 495 sqft // 46 m<sup>2</sup>

Ground Floor 1 BEDROOM | 1 BATHROOM | PRIVATE TERRACE 581 sqft // 54 m<sup>2</sup>

CROSS

BROCKLEY