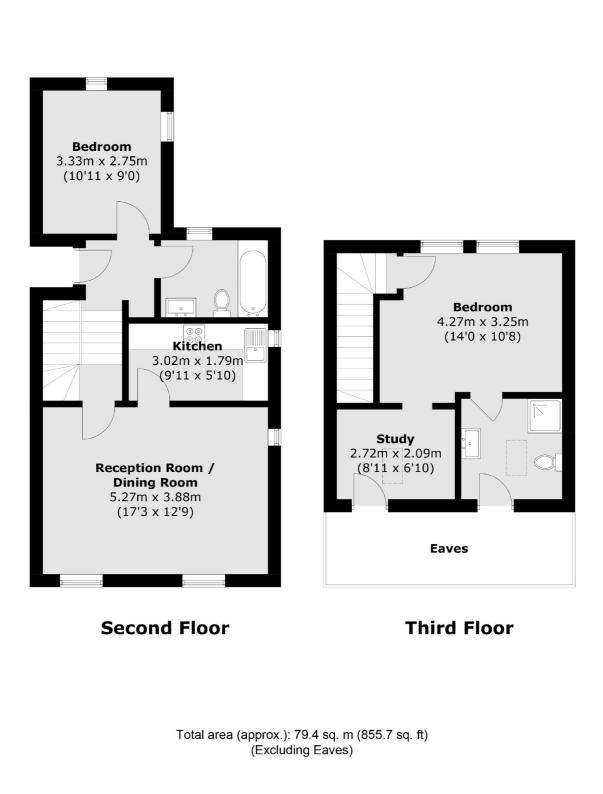

## Hetley Road, W12 £650,000

This two bedroom duplex apartment offers a fantastic specification, two double bedrooms with an additional study/walk in wardrobe to the principle bedroom. The open plan living room is complete with engineered oak herringbone floor and large sash windows. The bespoke kitchen includes Samsung appliances and quartz worktop. Bathrooms enjoy floor to ceiling tiles, vanity mirror and storage.