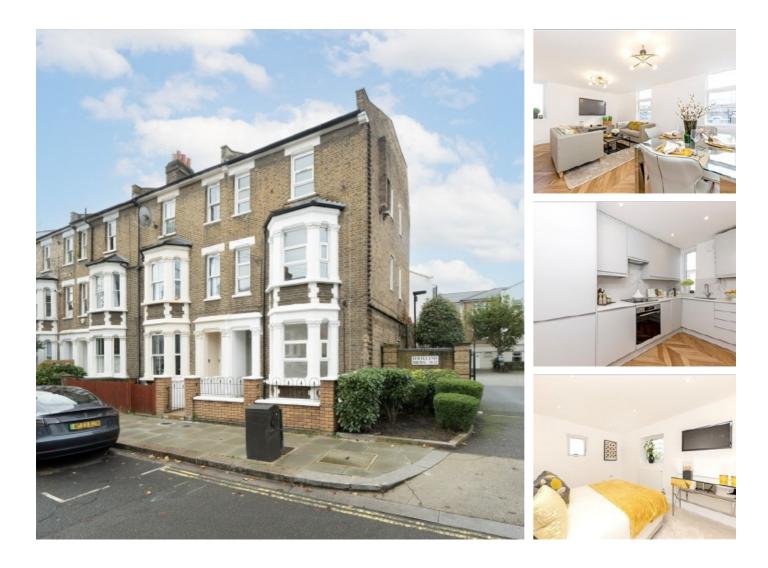

## Hetley Road, W12 £650,000

This two bedroom duplex apartment offers a fantastic specification, two double bedrooms with an additional study/walk in wardrobe to the principle bedroom. The open plan living room is complete with engineered oak herringbone floor and large sash windows. The bespoke kitchen includes Samsung appliances and quartz worktop. Bathrooms enjoy floor to ceiling tiles, vanity mirror and storage.

Hetley Road is close to both Shepherd's Bush Market and Goldhawk Road Underground stations, with surrounding shops, restaurants and Westfield.