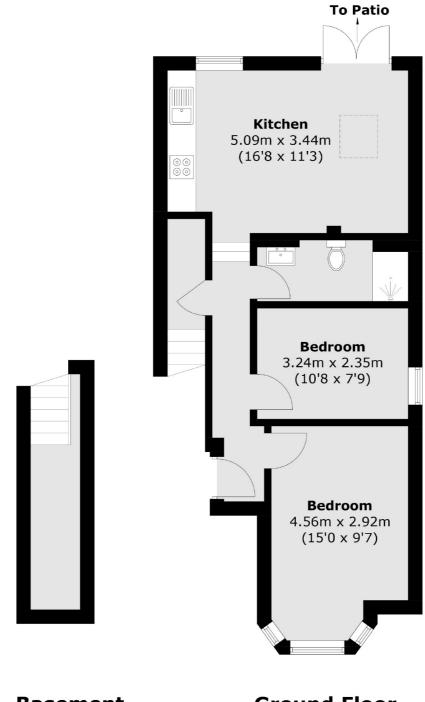

## Hetley Road, London, W12

**Basement** 

**Ground Floor** 

Total area (approx.): 56.7 sq. m (610.3 sq. ft)

Shepherds Bush and Brook Green

53 Shepherds Bush Green

London

Sales