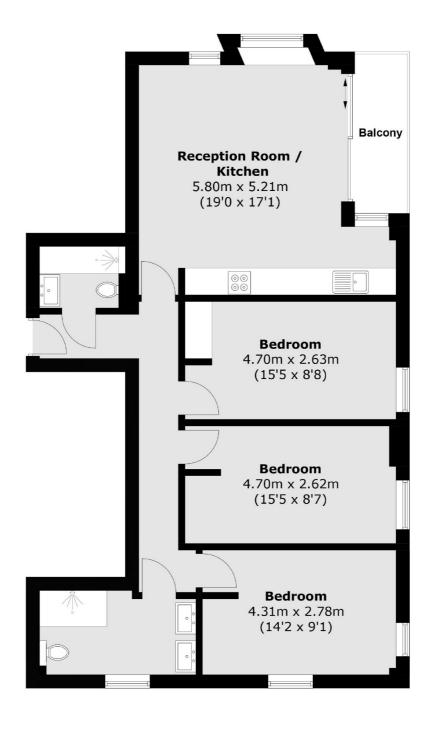

## Powell Road, London, E5

Total area (approx.): 83.8 sq. m (902.0 sq. ft) Balcony : 4.1 sq. m (44.1 sq. ft)

London

SE1 1XL

New Homes North & East

54 Borough High Street