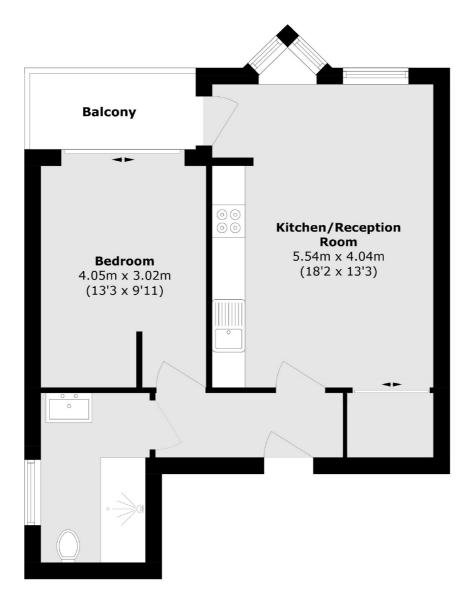

### Powell Road, London, E5

Total area (approx.): 48.3 sq. m (519.9 sq. ft) Balcony area (approx.): 4.2 sq. m (45.2 sq. ft)

New Homes North & East 54 Borough High Street London SE1 1XL Energy Rating: . We aim to make our particulars both accurate and reliable. However they are not guaranteed; nor do they form part of an offer or contract. If you require clarification on any points then please contact us, especially if you're traveling some distance to view. Please note that appliances and heating systems have not been tested and therefore no warranties can be given as to their good working order.