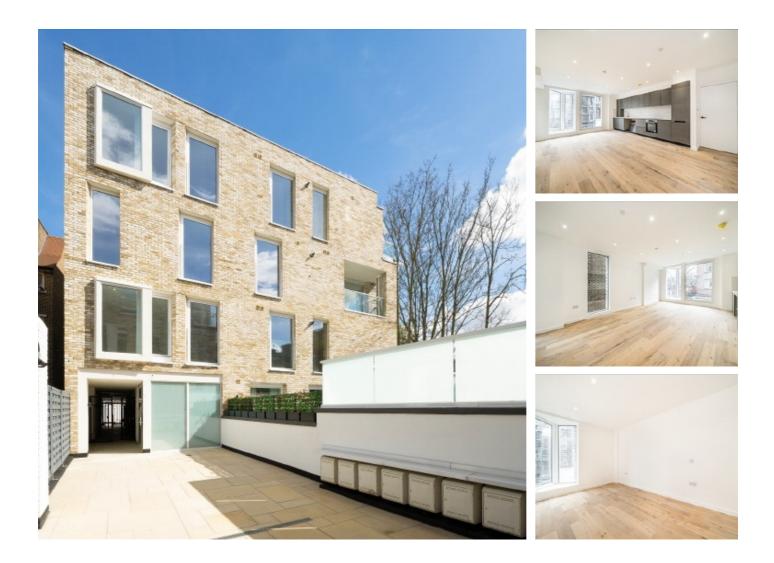

## Powell Road, E5 £450,000

This gated development presents a limited collection of studios, one, two and three bedroom apartments which have been created with stunning specifications and private outside space with each home. \*Images of show flat

#### Features

Gated development Boutique apartments with modern interiors High specification Private outside space Close to amenities Secure Video entry system