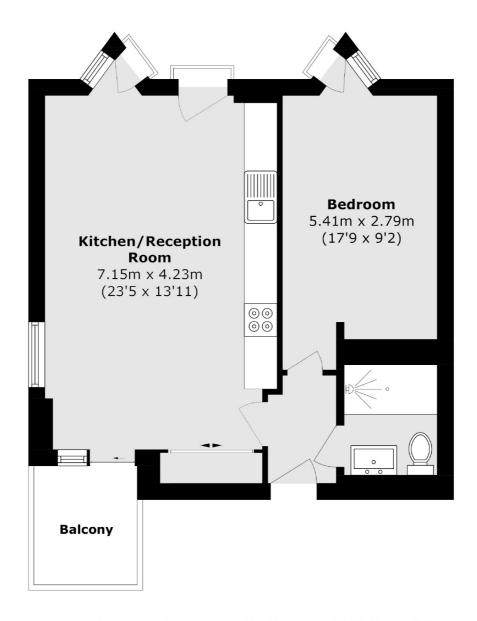

## Powell Road, London, E5

Total area (approx.): 50.5 sq. m (543.5 sq. ft) Balcony area (approx.): 4.1 sq. m (44.1 sq. ft)

London

SE1 1XL

New Homes North & East

54 Borough High Street