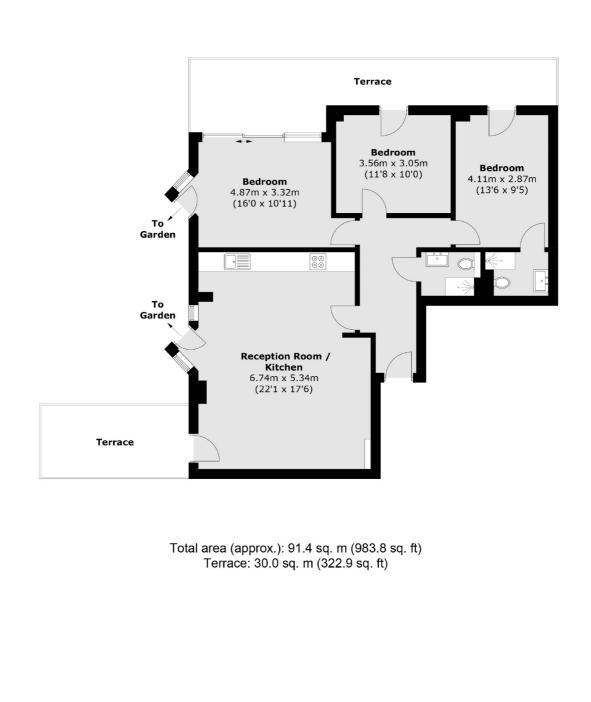

## **Powell Road, E5** £775,000

This gated development presents a limited collection of studios, one, two and three bedroom apartments which have been created with stunning specifications and private outside space with each home.

### Features

Gated development Boutique apartments with modern interiors High specification Private outside space Close to amenities Secure Video entry system