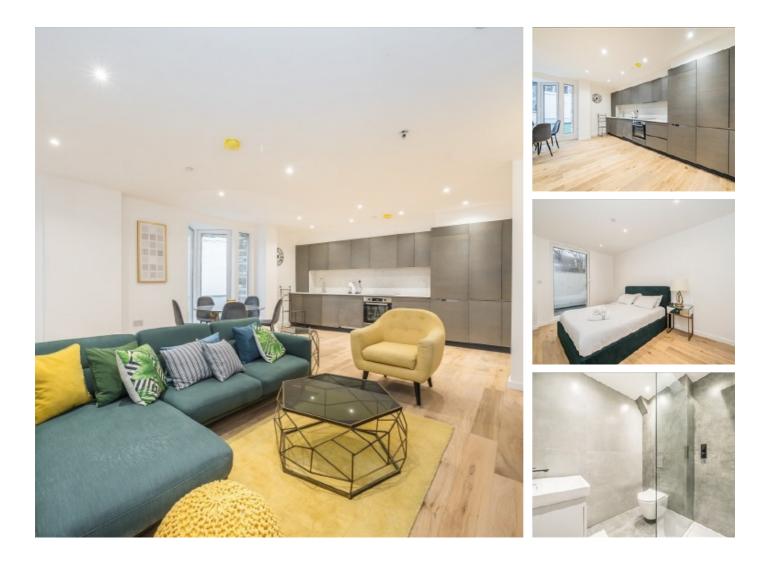

## **Powell Road, E5** £775,000

This gated development presents a limited collection of studios, one, two and three bedroom apartments which have been created with stunning specifications and private outside space with each home.

### Features

Gated development Boutique apartments with modern interiors High specification Private outside space Close to amenities Secure Video entry system