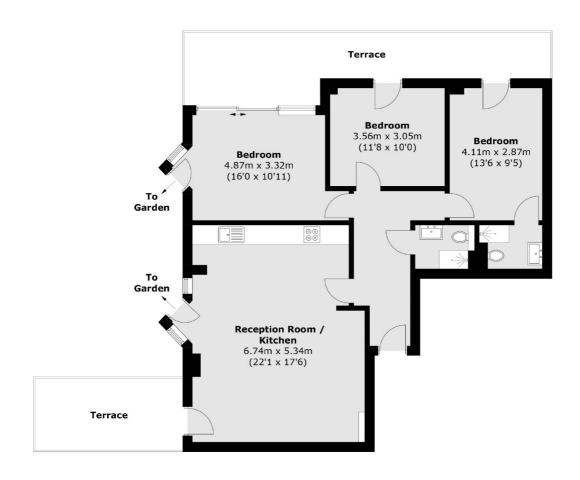

## Powell Road, London, E5

Total area (approx.): 91.4 sq. m (983.8 sq. ft) Terrace: 30.0 sq. m (322.9 sq. ft)

76 Upper Street

London

N1 ONU

New Homes North & East