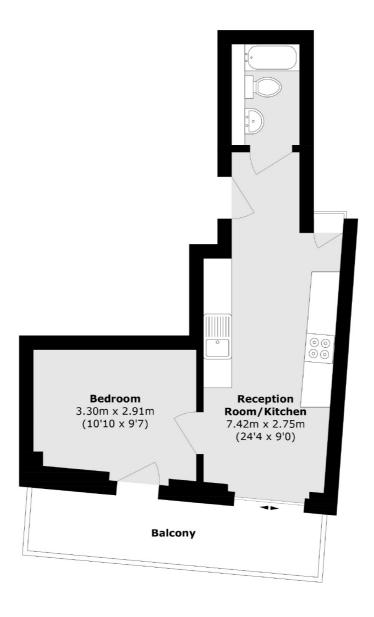

## Powell Road, London, E5

Total area (approx.): 31.5 sq. m (339.0 sq. ft) Balcony area (approx.): 8.5 sq. m (91.4 sq. ft)

N1 0NU

76 Upper Street London

New Homes North & East