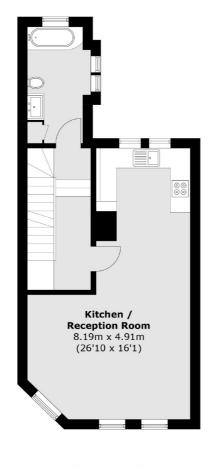

## Boscombe Road, London, W12

**First Floor** 

Second Floor

**Third Floor** 

Total area (approx.): 82.4 sq. m (886.9 sq. ft) Balcony: 6.2 sq. m (66.7 sq. ft)

N1 0NU

76 Upper Street London

New Homes North & East