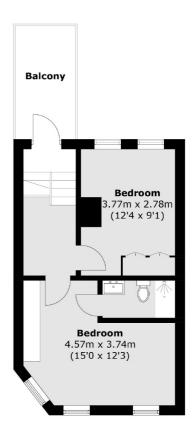

## Boscombe Road, London, W12

**First Floor** 

Second Floor

**Third Floor** 

Total area (approx.): 82.4 sq. m (886.9 sq. ft) Balcony: 6.2 sq. m (66.7 sq. ft)

N1 0NU

76 Upper Street London

New Homes North & East