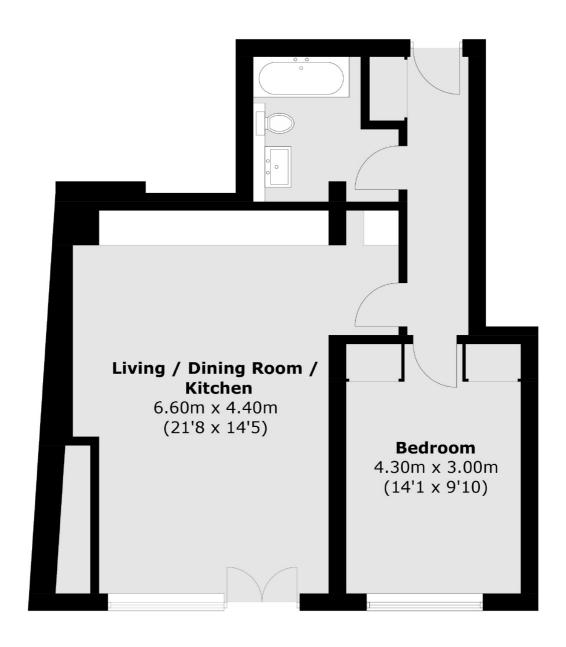

### First Floor - Flat 4

Total area (approx.): 55.0 sq. m (592.0 sq. ft)

London

SE1 1XL

New Homes North & East

54 Borough High Street