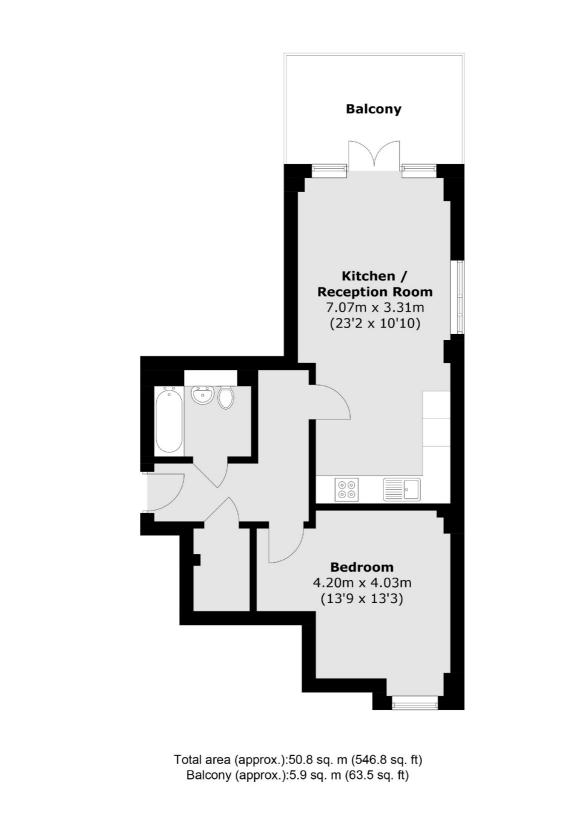

## Vauxhall Street, SE11 £500,000

This one bedroom flat is on the first floor and features an open plan living room with a fully equipped kitchen. There is a huge communal roof terrace with views across the London skyline. There is a lift in the building and you are extremely close to both Vauxhall and London Bridge

#### Features

One Bedroom Lift In Block - New Build Huge Communal Roof Terrace Brilliant Transport Links Near To Elephant & Castle Near To Vauxhall