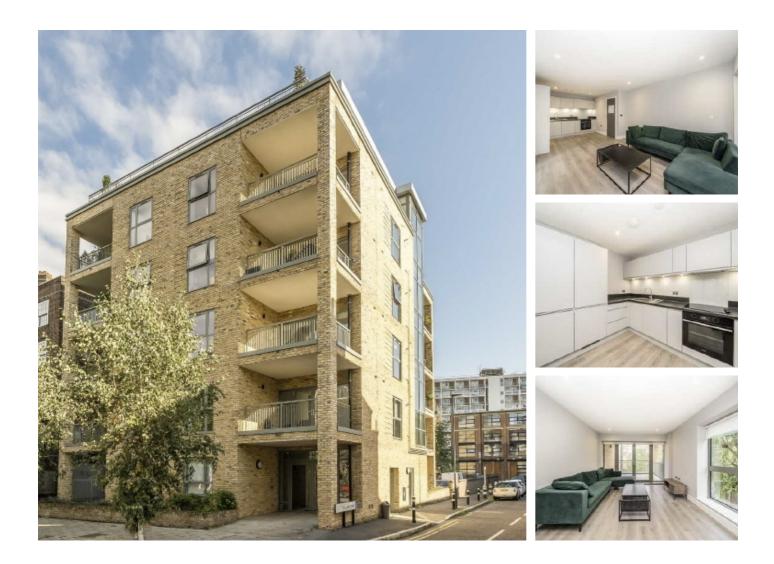

## Vauxhall Street, SE11 £500,000

This one bedroom flat is on the first floor and features an open plan living room with a fully equipped kitchen. There is a huge communal roof terrace with views across the London skyline. There is a lift in the building and you are extremely close to both Vauxhall and London Bridge

#### Features

One Bedroom Lift In Block - New Build Huge Communal Roof Terrace Brilliant Transport Links Near To Elephant & Castle Near To Vauxhall