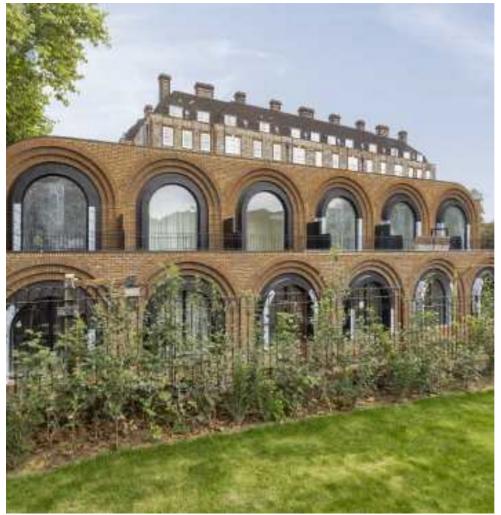

## Highgate Road, NW5 £1,600,000

This house comprises three double bedrooms with an additional study/fourth bedroom, three bathrooms, a kitchen with a separate utility room and a large reception room which flows seamlessly out to the terraced garden and garden room - a perfect gym or play room. A key point to note, The garden room is complete with Islington Oak flooring, Underfloor heating and Electricity.

Located on Highgate Road, The Arches is eight minutes' walk from Swains Lane and Hampstead Heath, with over 800 acres of wild parkland and lush meadows, boasting some of the most spectacular views in the city.