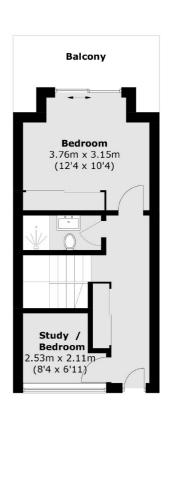

## Highgate Road, NW5 £1,600,000

This house comprises three double bedrooms with an additional study/fourth bedroom, three bathrooms, a kitchen with a separate utility room and a large reception room which flows seamlessly out to the terraced garden and garden room - a perfect gym or play room. A key point to note, The garden room is complete with Islington Oak flooring, Underfloor heating and Electricity.

## Highgate Road, London, NW5

(Not Shown In Actual Location / Orientation)

**Lower Ground Floor** 

**Ground Floor** 

**Upper Ground Floor** 

Total area (approx.): 122.7 sq. m (1,320.7 sq. ft)
Garden Room: 14.0 sq. m (150.7 sq. ft)
Total Including Garden Room: 136.7 sq. m (1,471.4 sq. ft)
Terrace / Balcony area: 13.1 sq. m (141.0 sq. ft)