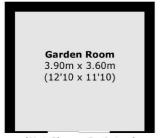

## Highgate Road, NW5 £1,600,000

This house comprises three double bedrooms with an additional study/fourth bedroom, three bathrooms, a kitchen with a separate utility room and a large reception room which flows seamlessly out to the terraced garden and garden room - a perfect gym or play room. A key point to note, The garden room is complete with Islington Oak flooring, Underfloor heating and Electricity.

## **Features**

Efficient Energy Rating
Approx 1400sqft Living Area
Garden Room
High specification
Underfloor Heating
Up to 3.5m ceilings

## Highgate Road, London, NW5

(Not Shown In Actual Location / Orientation)

**Lower Ground Floor** 

**Ground Floor** 

**Upper Ground Floor** 

Total area (approx.): 122.7 sq. m (1,320.7 sq. ft)
Garden Room: 14.0 sq. m (150.7 sq. ft)
Total Including Garden Room: 136.7 sq. m (1,471.4 sq. ft)
Terrace / Balcony area: 13.1 sq. m (141.0 sq. ft)