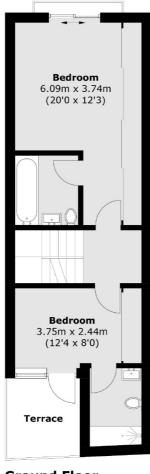

## Highgate Road, NW5 £1,600,000

This house comprises three double bedrooms with an additional study/fourth bedroom, three bathrooms, a kitchen with a separate utility room and a large reception room which flows seamlessly out to the terraced garden and garden room - a perfect gym or play room. A key point to note, The garden room is complete with Islington Oak flooring, Underfloor heating and Electricity.

## Highgate Road, London, NW5

(Not Shown In Actual Location / Orientation)

**Lower Ground Floor** 

**Ground Floor** 

**Upper Ground Floor** 

Total area (approx.): 122.7 sq. m (1,320.7 sq. ft)
Garden Room: 14.0 sq. m (150.7 sq. ft)
Total Including Garden Room: 136.7 sq. m (1,471.4 sq. ft)
Terrace / Balcony area: 13.1 sq. m (141.0 sq. ft)