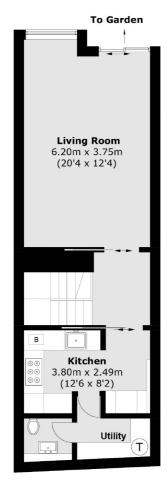

## Highgate Road, NW5 £1,600,000

This house comprises three double bedrooms with an additional study/fourth bedroom, three bathrooms, a kitchen with a separate utility room and a large reception room which flows seamlessly out to the terraced garden and garden room - a perfect gym or play room. A key point to note, The garden room is complete with Islington Oak flooring, Underfloor heating and Electricity.

## Highgate Road, London, NW5

(Not Shown In Actual Location / Orientation)

**Lower Ground Floor** 

**Ground Floor** 

**Upper Ground Floor** 

Total area (approx.): 122.7 sq. m (1,320.7 sq. ft)
Garden Room: 14.0 sq. m (150.7 sq. ft)
Total Including Garden Room: 136.7 sq. m (1,471.4 sq. ft)
Terrace / Balcony area: 13.1 sq. m (141.0 sq. ft)