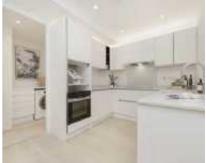

## Highgate Road, NW5 £1,600,000

This house comprises three double bedrooms with an additional study/fourth bedroom, three bathrooms, a kitchen with a separate utility room and a large reception room which flows seamlessly out to the terraced garden and garden room - a perfect gym or play room. A key point to note, The garden room is complete with Islington Oak flooring, Underfloor heating and Electricity.

## **Features**

Efficient Energy Rating
Approx 1400sqft Living Area
Garden Room
High specification
Underfloor Heating
Up to 3.5m ceilings