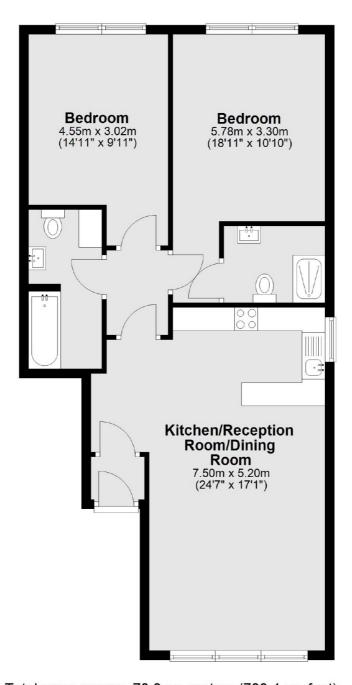

#### **Ground Floor**

Total area: approx. 73.3 sq. metres (789.4 sq. feet)

76 Upper Street

London

N1 ONU

New Homes North & East