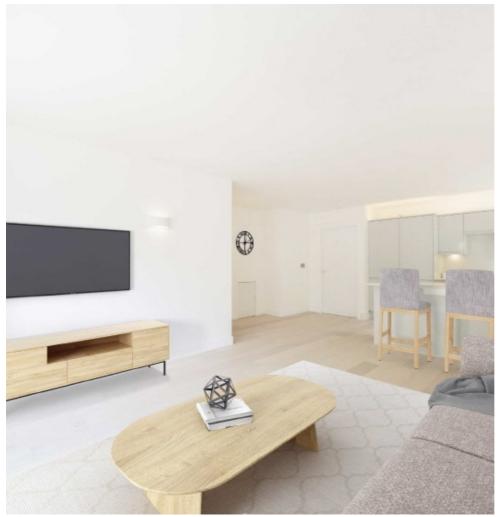

## Torriano Mews, NW5 £665,000

This newly converted building in the popular Torriano Mews features three thoughtfully designed apartments, each filled with natural light. They boast high-quality finishes including engineered oak flooring, Bosch appliances, Quartz stone counter tops, and floor-to-ceiling bathroom tiles. This ground floor two bedroom apartment offers a fantastic open plan living space, two double bedrooms and two bathrooms.