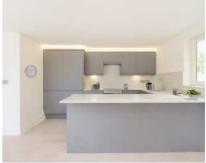

## Torriano Mews, NW5 £665,000

This newly converted building in the popular Torriano Mews features three thoughtfully designed apartments, each filled with natural light. They boast high-quality finishes including engineered oak flooring, Bosch appliances, Quartz stone counter tops, and floor-to-ceiling bathroom tiles. This ground floor two bedroom apartment offers a fantastic open plan living space, two double bedrooms and two bathrooms.