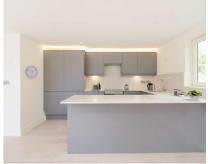

## Torriano Mews, NW5 £725,000

This newly converted building in the popular Torriano Mews features three thoughtfully designed apartments, each filled with natural light. They boast high-quality finishes including engineered oak flooring, Bosch appliances, Quartz stone counter tops, and floor-to-ceiling bathroom tiles. This ground floor two bedroom apartment offers a fantastic open plan living space, two double bedrooms and two bathrooms.