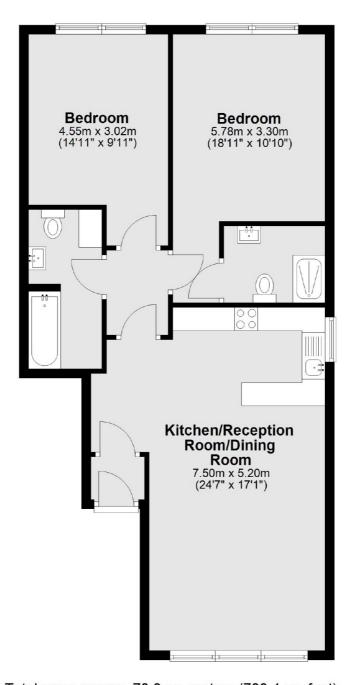

## Torriano Mews, NW5 £725,000

This newly converted building in the popular Torriano Mews features three thoughtfully designed apartments, each filled with natural light. They boast high-quality finishes including engineered oak flooring, Bosch appliances, Quartz stone counter tops, and floor-to-ceiling bathroom tiles. This ground floor two bedroom apartment offers a fantastic open plan living space, two double bedrooms and two bathrooms.

#### **Ground Floor**

Total area: approx. 73.3 sq. metres (789.4 sq. feet)

76 Upper Street

London

N1 ONU

New Homes North & East