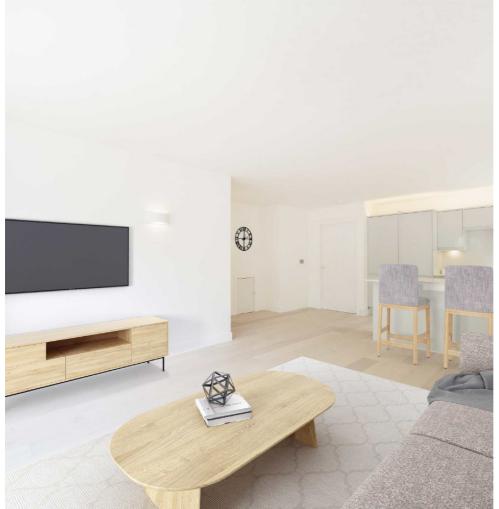

## Torriano Mews, NW5 £725,000

This newly converted building in the popular Torriano Mews features three thoughtfully designed apartments, each filled with natural light. They boast high-quality finishes including engineered oak flooring, Bosch appliances, Quartz stone counter tops, and floor-to-ceiling bathroom tiles. This ground floor two bedroom apartment offers a fantastic open plan living space, two double bedrooms and two bathrooms.

#### **Ground Floor**

Total area: approx. 73.3 sq. metres (789.4 sq. feet)

76 Upper Street

London

N1 ONU

New Homes North & East