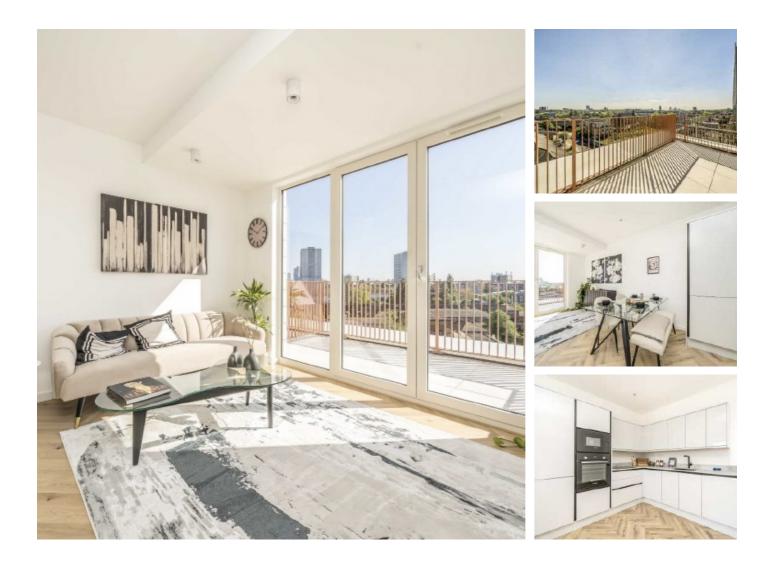

## Arklow Road, SE14 £560,000

Located on the fourth floor, this two-bedroom apartment offers two private terraces with stunning city skyline views. Astra House features well-designed bathrooms, including high-quality quartz countertops and attractive parquet flooring throughout.

The apartment's open-plan layout provides a spacious living area with plenty of natural light. The kitchen is equipped with Bosch appliances, sleek handleless cupboards, and under-counter lighting, making it both functional and stylish. Both bedrooms are generous doubles with direct balcony access from the principle bedroom.

#### Features

Two Double Bedrooms Two Bathrooms Two Terraces Dual Terrace High Energy Efficiency Southeastern Rail Thameslink Zone 2 Perfect First Time Buy Large Communal Roof Terrace