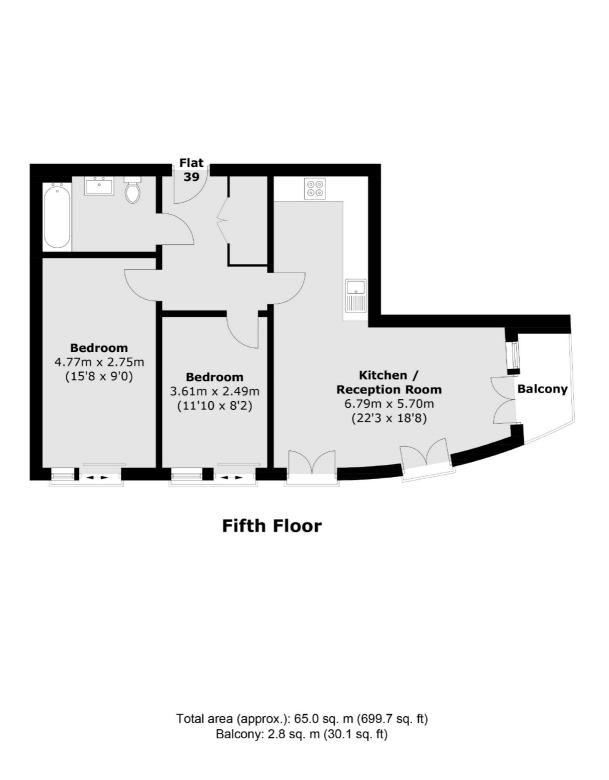

## Arklow Road, SE14 £560,000

Located on the fourth floor, this two-bedroom apartment offers two private terraces with stunning city skyline views. Astra House features well-designed bathrooms, including high-quality quartz countertops and attractive parquet flooring throughout.

The apartment's open-plan layout provides a spacious living area with plenty of natural light. The kitchen is equipped with Bosch appliances, sleek handleless cupboards, and under-counter lighting, making it both functional and stylish. Both bedrooms are generous doubles with direct balcony access from the principle bedroom.

#### Features

Two Double Bedrooms Two Bathrooms Two Terraces Dual Terrace High Energy Efficiency Southeastern Rail Thameslink Zone 2 Perfect First Time Buy Large Communal Roof Terrace