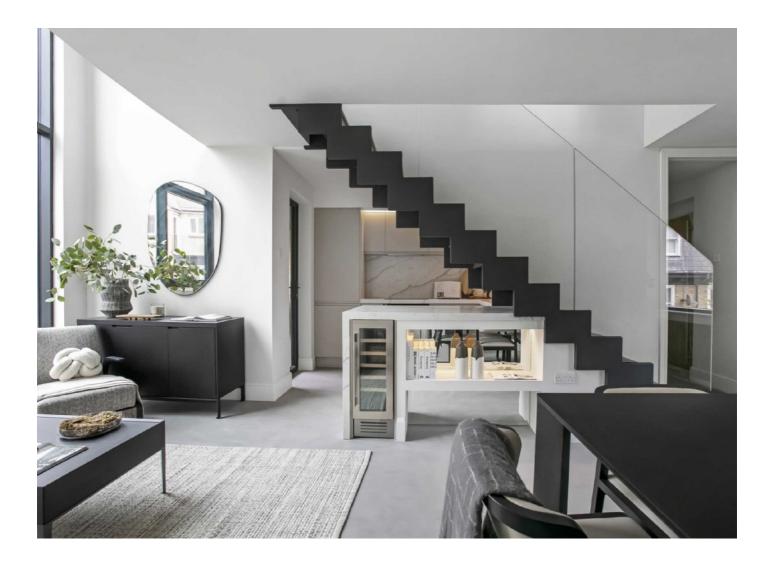

## **Rotherhithe Street, SE16**

Apartment Three is a generously sized two bedroom, two bathroom apartment designed by award winning architects. The development offers all its residents a tranquil, tree lined view over the park from your private balcony. Every detail has been considered from the Buster & Punch ironmongery to the soaring ceiling heights in the living areas.