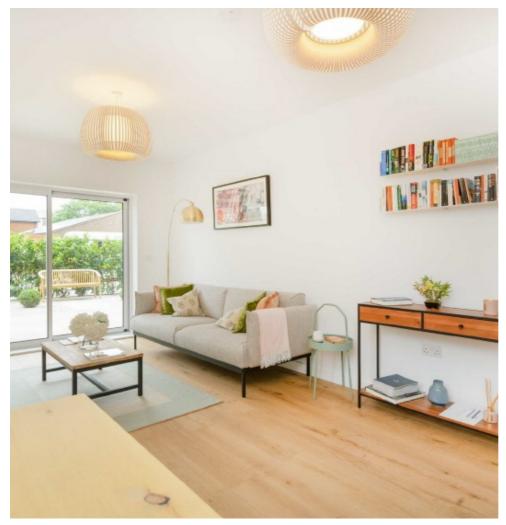

# Mosaic, NW10 £465,000

Welcome to Mosaic, an impressive collection of nine apartments tucked peacefully near Roundwood Park. This apartment features an open-plan living area with direct access to a private garden, complete with outdoor lighting. The kitchen is equipped with German Hacker true handkless kitchens, quartz worktops, and a filtered water tap. The bedroom is generously sized, and the bathroom is finished with tiled walls, a vanity cupboard, and Coalbrook taps.