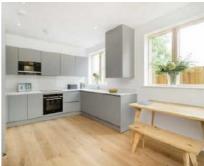

# Mosaic, NW10 £465,000

Welcome to Mosaic, an impressive collection of nine apartments tucked peacefully near Roundwood Park. This apartment features an open-plan living area with direct access to a private garden, complete with outdoor lighting. The kitchen is equipped with German Hacker true handkless kitchens, quartz worktops, and a filtered water tap. The bedroom is generously sized, and the bathroom is finished with tiled walls, a vanity cupboard, and Coalbrook taps.