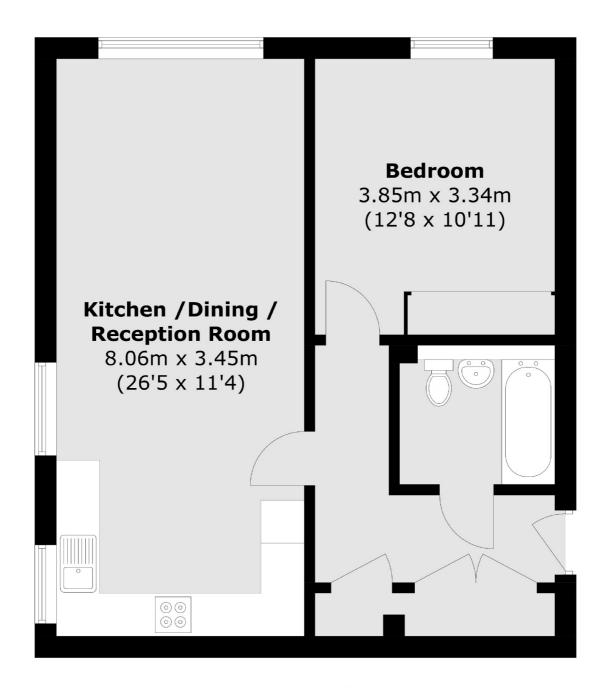

### **Ground Floor**

Total area (approx.): 54.4 sq. m (585.5 sq. ft)

Kensal Rise & Queen's Park

62 Chamberlayne Road

London

Sales

NW10 3JJ

020 8600 3100