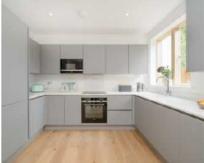

# Mosaic, NW10 £465,000

Welcome to Mosaic, an impressive collection of nine apartments tucked peacefully near Roundwood Park. This apartment features an open-plan living area with direct access to a private garden, complete with outdoor lighting. The kitchen is equipped with German Hacker true handkless kitchens, quartz worktops, and a filtered water tap. The bedroom is generously sized, and the bathroom is finished with tiled walls, a vanity cupboard, and Coalbrook taps.