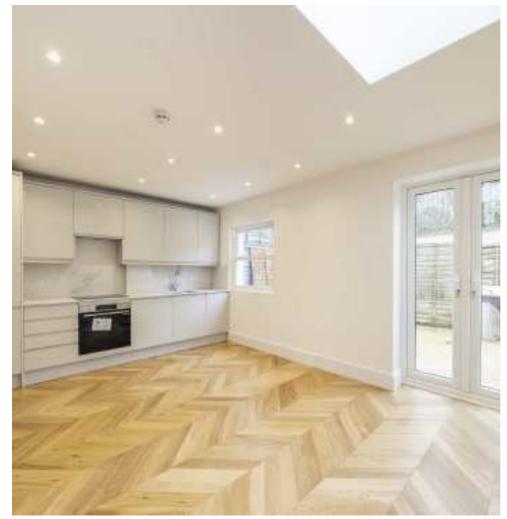

## Hetley Road, W12 £550,000

This newly converted two bedroom garden flat offers a fantastic specification, two double bedrooms and private patio garden.

The open plan living room is complete with engineered oak herringbone floor and large sash windows. The bespoke kitchen includes Samsung appliances and quartz worktop. Bathrooms enjoy floor to ceiling tiles, vanity mirror and storage. Permit parking is available.