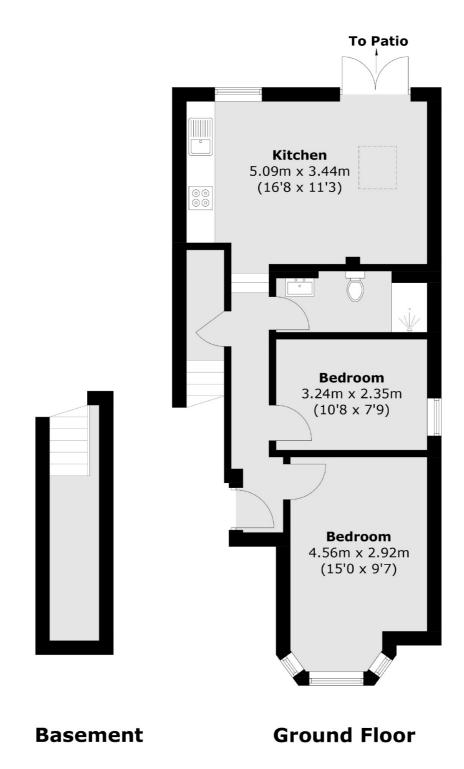

## Hetley Road, London, W12

Total area (approx.): 56.7 sq. m (610.3 sq. ft)

76 Upper Street London

N1 0NU

New Homes North & East