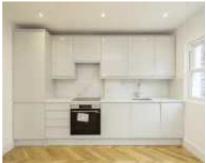

## Hetley Road, W12 £550,000

This newly converted two bedroom garden flat offers a fantastic specification, two double bedrooms and private patio garden.

The open plan living room is complete with engineered oak herringbone floor and large sash windows. The bespoke kitchen includes Samsung appliances and quartz worktop. Bathrooms enjoy floor to ceiling tiles, vanity mirror and storage. Permit parking is available.