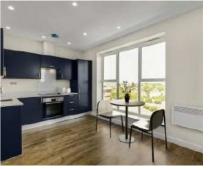

## Lemna Road, E11

£345,000

Introducing The Penthouse Collection at Robart House. This one-bedroom apartment boasts a large open-plan living room with direct access onto the southwest-facing terrace, benefiting from stunning panoramic views of the London skyline. The specification includes engineered oak flooring, Bosch appliances in the kitchen, and marble tiling in the bathroom.