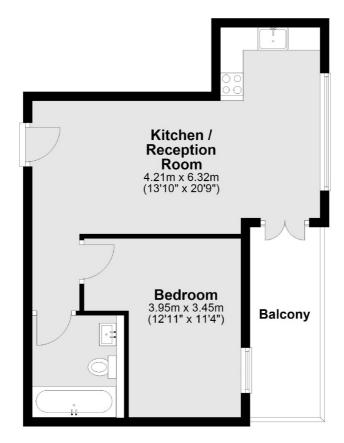

## Lemna Road, London, E11

Main area: Approx. 40.1 sq. metres (432.2 sq. feet)
Plus balconies, approx. 7.1 sq. metres (75.9 sq. feet)

Hackney Central

331 Mare Street

020 7067 2420

Hackney

London

Sales