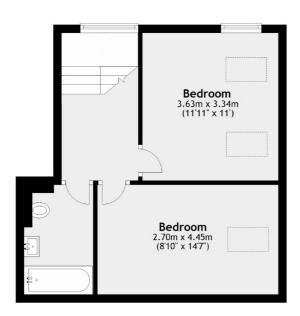

## Torriano Mews, NW5 £785,000

This newly converted building in the popular Torriano Mews features three thoughtfully designed apartments, each filled with natural light. They boast high-quality finishes including engineered oak flooring, Bosch appliances, Quartz stone counter tops, and floor-to-ceiling bathroom tiles. This two bedroom duplex apartment features and impressive open plan living room with double height ceiling. Two double bedrooms and two bathrooms. This apartment also benefits from parking.

### First Floor