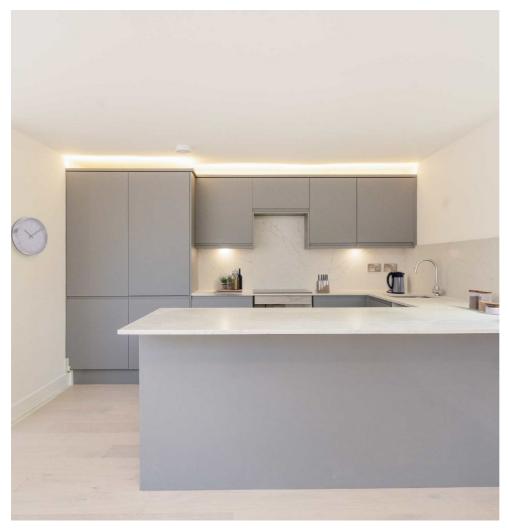

## Torriano Mews, NW5 £785,000

This newly converted building in the popular Torriano Mews features three thoughtfully designed apartments, each filled with natural light. They boast high-quality finishes including engineered oak flooring, Bosch appliances, Quartz stone counter tops, and floor-to-ceiling bathroom tiles. This two bedroom duplex apartment features and impressive open plan living room with double height ceiling. Two double bedrooms and two bathrooms. This apartment also benefits from parking.

### **Features**

Duplex Apartment Two Double Bedrooms Private Outside Space Bosch Appliances Euston 2 Stops 10 Year Warranty