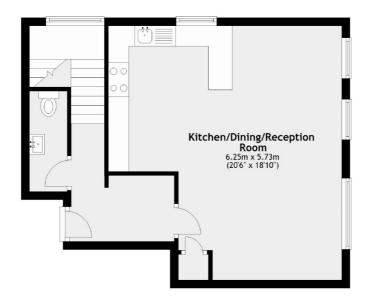

### **Ground Floor**

Total area: approx. 79.9 sq. metres (860.5 sq. feet)

76 Upper Street

London

N1 ONU

New Homes North & East