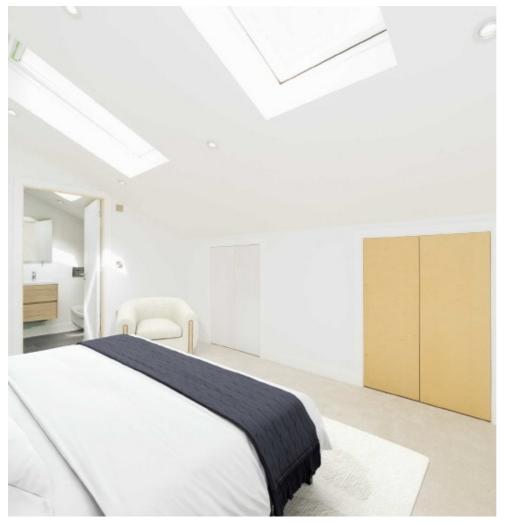

## Torriano Mews, NW5 £825,000

This newly converted building in the popular Torriano Mews features three thoughtfully designed apartments, each filled with natural light. They boast high-quality finishes including engineered oak flooring, Bosch appliances, Quartz stone counter tops, and floor-to-ceiling bathroom tiles. Some apartments also feature impressive double-height ceilings.