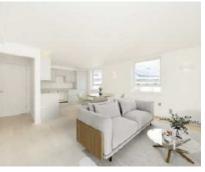

## Torriano Mews, NW5 £825,000

This newly converted building in the popular Torriano Mews features three thoughtfully designed apartments, each filled with natural light. They boast high-quality finishes including engineered oak flooring, Bosch appliances, Quartz stone counter tops, and floor-to-ceiling bathroom tiles. Some apartments also feature impressive double-height ceilings.