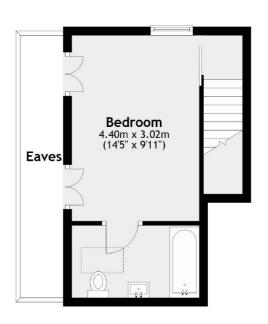

## Torriano Mews, London, NW5

First Floor

**Second Floor** 

Total area: approx. 56.2 sq. metres (604.7 sq. feet) (Excluding Eaves)

76 Upper Street London

N1 0NU

New Homes North & East