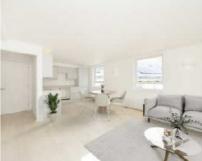

## Torriano Mews, NW5 £825,000

This newly converted building in the popular Torriano Mews features three thoughtfully designed apartments, each filled with natural light. They boast high-quality finishes including engineered oak flooring, Bosch appliances, Quartz stone counter tops, and floor-to-ceiling bathroom tiles. Some apartments also feature impressive double-height ceilings.