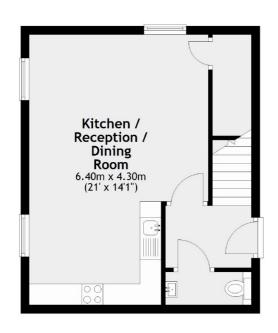

## Torriano Mews, London, NW5

First Floor

**Second Floor** 

Total area: approx. 56.2 sq. metres (604.7 sq. feet) (Excluding Eaves)

76 Upper Street London

N1 0NU

New Homes North & East