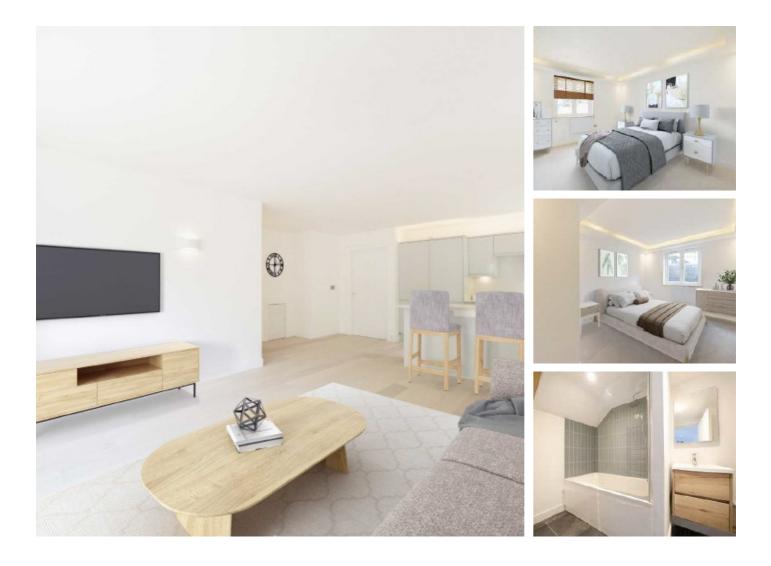

## Torriano Mews, NW5 £745,000

This newly converted building in the popular Torriano Mews features three thoughtfully designed apartments, each filled with natural light. They boast high-quality finishes including engineered oak flooring, Bosch appliances, Quartz stone counter tops, and floor-toceiling bathroom tiles. Some apartments also feature impressive double-height ceilings.

#### Features

Brand New Conversion Three Apartments One & Two Bedrooms Bosch Appliances Euston 2 Stops New Build Warranty