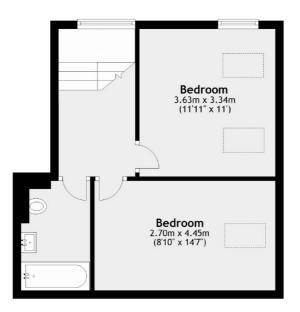

### Torriano Mews, London, NW5

**First Floor** 

**Ground Floor** 

Total area: approx. 79.9 sq. metres (860.5 sq. feet)

New Homes North & East 76 Upper Street London N1 0NU Energy Rating: . We aim to make our particulars both accurate and reliable. However they are not guaranteed; nor do they form part of an offer or contract. If you require clarification on any points then please contact us, especially if you're traveling some distance to view. Please note that appliances and heating systems have not been tested and therefore no warranties can be given as to their good working order.