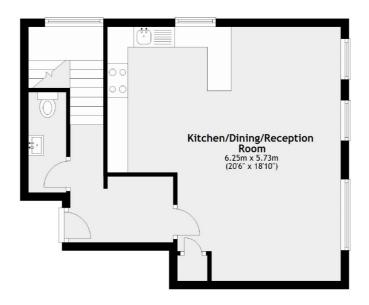

### Torriano Mews, London, NW5

**First Floor** 

**Ground Floor** 

Total area: approx. 79.9 sq. metres (860.5 sq. feet)

New Homes North & East 76 Upper Street London N1 0NU Energy Rating: . We aim to make our particulars both accurate and reliable. However they are not guaranteed; nor do they form part of an offer or contract. If you require clarification on any points then please contact us, especially if you're traveling some distance to view. Please note that appliances and heating systems have not been tested and therefore no warranties can be given as to their good working order.