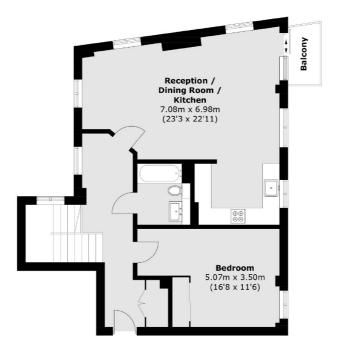

# Gifford Street, N1 £1,150,000

Situated just moments from Kings Cross, Keskidee is a brand-new collection of luxury apartments. This three-bedroom duplex apartment is filled with natural light. The impressive open-plan living room on the ground level offers direct access to a private balcony. The kitchen features a Quartz worktop, Siemens appliances, and under-counter lighting. The primary bedroom includes a dressing area, en-suite bathroom, and access to a private terrace. Bedroom two also features a built-in wardrobe.

### **Ground Floor**

#### **Lower Ground Floor**

Total area (approx.): 144.3 sq. m (1,553.2 sq. ft) Balcony: 2.4 sq. m (25.8 sq. ft)

Energy Rating: We aim to make our particulars both accurate and reliable. However they are not guaranteed; nor do they form part of an offer or contract. If you require clarification on any points then please contact us, especially if you're traveling some distance to view. Please note that appliances and heating systems have not been tested and therefore no warranties can be given as to their good working order.