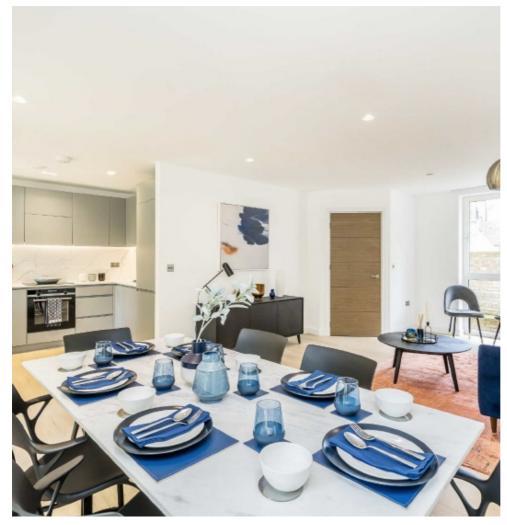

# Gifford Street, N1 £1,150,000

Situated just moments from Kings Cross, Keskidee is a brand-new collection of luxury apartments. This three-bedroom duplex apartment is filled with natural light. The impressive open-plan living room on the ground level offers direct access to a private balcony. The kitchen features a Quartz worktop, Siemens appliances, and under-counter lighting. The primary bedroom includes a dressing area, en-suite bathroom, and access to a private terrace. Bedroom two also features a built-in wardrobe.