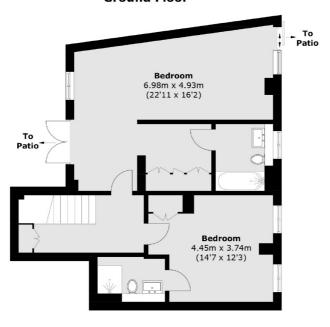

# Gifford Street, N1 £1,150,000

Situated just moments from Kings Cross, Keskidee is a brand-new collection of luxury apartments. This three-bedroom duplex apartment is filled with natural light. The impressive open-plan living room on the ground level offers direct access to a private balcony. The kitchen features a Quartz worktop, Siemens appliances, and under-counter lighting. The primary bedroom includes a dressing area, en-suite bathroom, and access to a private terrace. Bedroom two also features a built-in wardrobe.

### **Ground Floor**

#### **Lower Ground Floor**

Total area (approx.): 144.3 sq. m (1,553.2 sq. ft) Balcony: 2.4 sq. m (25.8 sq. ft)

Energy Rating: We aim to make our particulars both accurate and reliable. However they are not guaranteed; nor do they form part of an offer or contract. If you require clarification on any points then please contact us, especially if you're traveling some distance to view. Please note that appliances and heating systems have not been tested and therefore no warranties can be given as to their good working order.