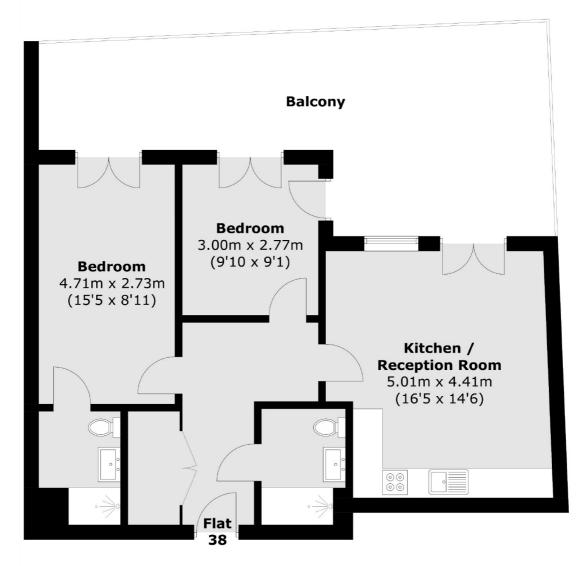

## Arklow Road, SE14 £595,000

Located on the fourth floor, this two-bedroom apartment offers a large private terrace with stunning city skyline views. Astra House features well-designed bathrooms, including high-quality quartz countertops and attractive parquet flooring throughout. The apartment's open-plan layout provides a spacious living area with plenty of natural light. The kitchen is equipped with Bosch appliances, sleek handleless cupboards, and undercounter lighting, making it both functional and stylish. Both bedrooms are generous doubles with direct balcony access.

## Arklow Road, London, SE14

**Fourth Floor** 

Total area (approx.): 65.7 sq. m (707.2 sq. ft) Balcony: 32.3 sq. m (347.7 sq. ft)

76 Upper Street

London

N1 ONU

New Homes North & East