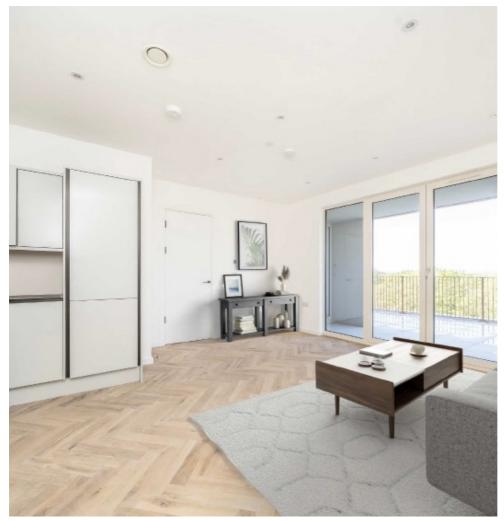

## Arklow Road, SE14 £595,000

Located on the fourth floor, this two-bedroom apartment offers a large private terrace with stunning city skyline views. Astra House features well-designed bathrooms, including high-quality quartz countertops and attractive parquet flooring throughout. The apartment's open-plan layout provides a spacious living area with plenty of natural light. The kitchen is equipped with Bosch appliances, sleek handleless cupboards, and undercounter lighting, making it both functional and stylish. Both bedrooms are generous doubles with direct balcony access.