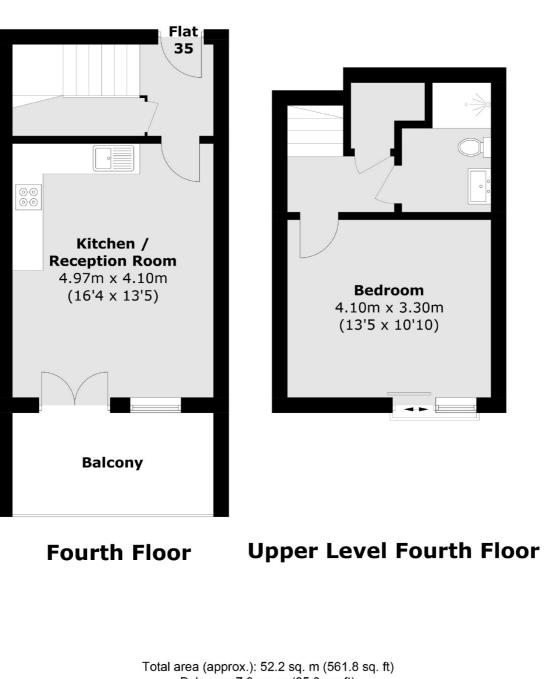

## Arklow Road, SE14 £450,000

Located on the fourth floor, this one-bedroom apartment offers a private terrace with stunning city skyline views. Astra House features well-designed bathrooms, including high-quality quartz counter tops and attractive parquet flooring throughout. The apartment's open-plan layout provides a spacious living area. The kitchen is equipped with Bosch appliances, sleek handleless cupboards, and undercounter lighting, making it both functional and stylish. The bedroom enjoys plenty of natural light and includes a Juliette balcony.

## Arklow Road, London, SE14

Balcony : 7.9 sq. m (85.0 sq. ft)

New Homes North & East 76 Upper Street London N1 ONU

020 7590 7299

accurate and reliable. However they are not guaranteed; nor do they form part of an offer or contract. If you require clarification on any points then please contact us, especially if you're traveling some distance to view. Please note that appliances and heating systems have not been tested and therefore no warranties can be given as to their good working order.