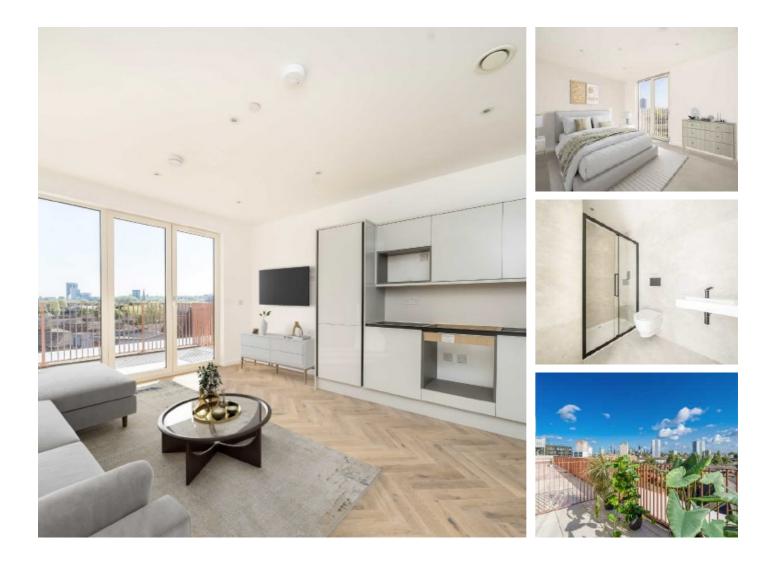

## Arklow Road, SE14 £450,000

Located on the fourth floor, this one-bedroom apartment offers a private terrace with stunning city skyline views. Astra House features well-designed bathrooms, including high-quality quartz counter tops and attractive parquet flooring throughout. The apartment's open-plan layout provides a spacious living area. The kitchen is equipped with Bosch appliances, sleek handleless cupboards, and undercounter lighting, making it both functional and stylish. The bedroom enjoys plenty of natural light and includes a Juliette balcony.

## Features

One Bedroom Private balcony Terrace High Energy Efficiency Perfect First Time Buy Great Buy To Let Investment Large Communal Roof Terrace