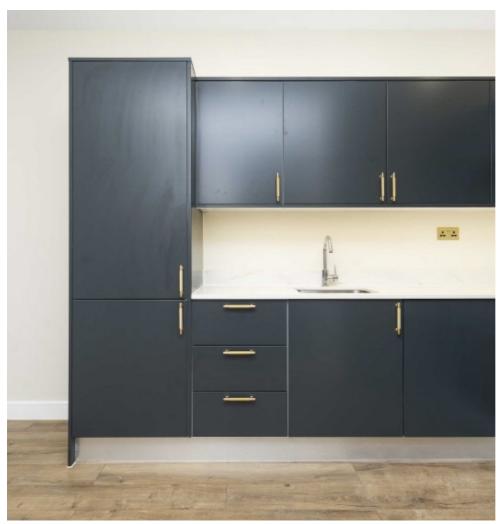

## Lemna Road, E11 £299,950

Introducing The Penthouse Collection at Robart House. This one-bedroom apartment boasts a large open-plan living room, benefiting from stunning panoramic views of the London skyline. The specification includes engineered oak flooring, Bosch appliances in the kitchen, and marble tiling in the bathroom.