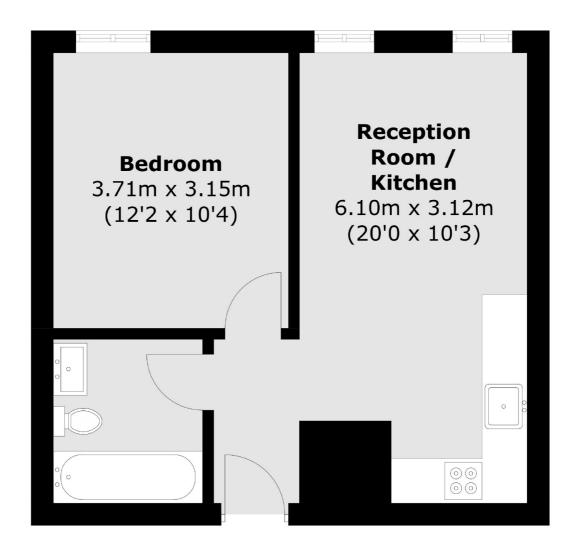

## Lemna Road, London, E11

Total area (approx.): 38.5 sq. m 414.4 sq. ft)

76 Upper Street London

N1 0NU

New Homes North & East