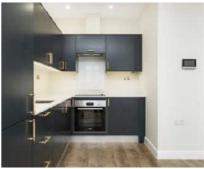

## Lemna Road, E11 £299,950

Introducing The Penthouse Collection at Robart House. This one-bedroom apartment boasts a large open-plan living room, benefiting from stunning panoramic views of the London skyline. The specification includes engineered oak flooring, Bosch appliances in the kitchen, and marble tiling in the bathroom.