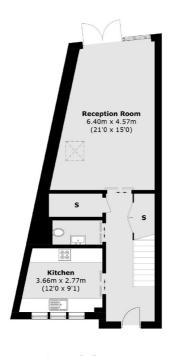

## **Ground Floor**

#### First Floor

Total area (approx.): 103.6 sq. m (1,115.0 sq. ft) (Excluding Void)

Roof Terrace area (approx.): 35.6 sq. m (383 sq. ft)