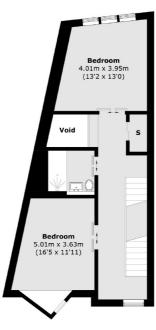

#### First Floor

Total area (approx.): 103.6 sq. m (1,115.0 sq. ft) (Excluding Void)

Roof Terrace area (approx.): 35.6 sq. m (383 sq. ft)