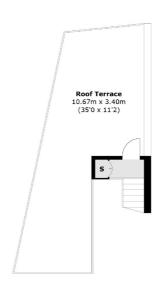

#### **Second Floor**

#### First Floor

Total area (approx.): 103.6 sq. m (1,115.0 sq. ft) (Excluding Void)

Roof Terrace area (approx.): 35.6 sq. m (383 sq. ft)