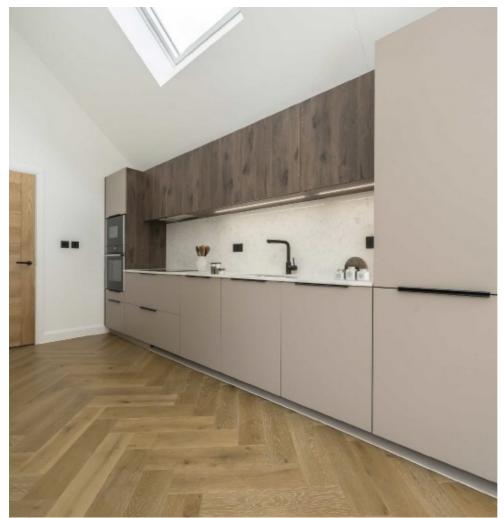

## Cranmer Avenue, W13 £540,000

A unique two bedroom apartment benefits from two balconies, vaulted ceilings and is flooded with natural light.

This one off two bedroom home offers an exceptional blend of space, style and natural light, the vaulted ceilings create an airy atmosphere, with a living, dining kitchen area designed for modern living. The kitchen is fitted with high end appliances, modern cabinetry and sleek work tops.

The well proportioned bedrooms offer comfort and style and the contemporary bathroom is finished to an exceptional standard. This home benefits from two private balconies.

Located in a prime West London location this home benefits from excellent transport links with West Ealing offering easy access to Central London via the Elizabeth Line. The area is well known for schools, green spaces and a good selection of cafes, restaurants and shops.