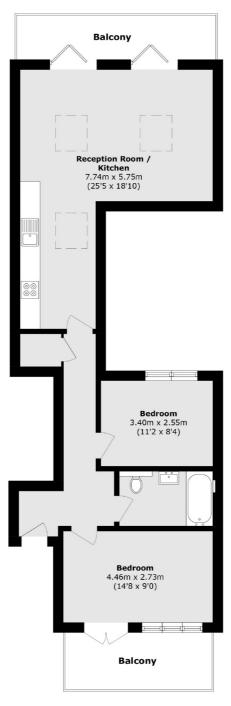

## Cranmer Avenue, W13 £540,000

A unique two bedroom apartment benefits from two balconies, vaulted ceilings and is flooded with natural light.

This one off two bedroom home offers an exceptional blend of space, style and natural light, the vaulted ceilings create an airy atmosphere, with a living, dining kitchen area designed for modern living. The kitchen is fitted with high end appliances, modern cabinetry and sleek work tops.

The well proportioned bedrooms offer comfort and style and the contemporary bathroom is finished to an exceptional standard. This home benefits from two private balconies.

Located in a prime West London location this home benefits from excellent transport links with West Ealing offering easy access to Central London via the Elizabeth Line. The area is well known for schools, green spaces and a good selection of cafes, restaurants and shops.

## Cranmer Avenue, London, W13

**First Floor** 

Total area (approx.): 68.1 sq. m (733 sq. ft)
Balcony area (approx.): 16.1 sq. m (173.3 sq. ft)

Surbiton

KT6 4QU

New Homes West London

20 Claremont Road