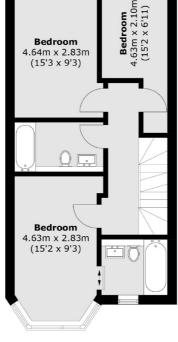

#### **Second Floor**

### **Ground Floor**

**First Floor** 

Total area (approx.): 126.8 sq. m (1,364.8 sq. ft) (Excluding Eaves)

Energy Rating: We aim to make our particulars both accurate and reliable. However they are not guaranteed; nor do they form part of an offer or contract. If you require clarification on any points then please contact us, especially if you're traveling some distance to view. Please note that appliances and heating systems have not been tested and therefore no warranties can be given as to their good working order.