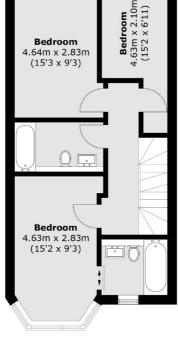

### **Ground Floor**

**First Floor** 

Total area (approx.): 126.8 sq. m (1,364.8 sq. ft) (Excluding Eaves)

Energy Rating: We aim to make our particulars both accurate and reliable. However they are not guaranteed; nor do they form part of an offer or contract. If you require clarification on any points then please contact us, especially if you're traveling some distance to view. Please note that appliances and heating systems have not been tested and therefore no warranties can be given as to their good working order.