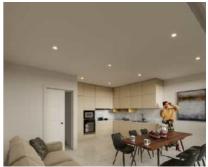

On the ground floor the entrance hall leads to a stylish WC and an impressive open-plan kitchen featuring top of the range units and premium integrated appliances perfect for entertaining or family meals. Bi folds doors open directly onto the private rear garden creating a seamless flow between indoor and outdoor living. There is a separate living room with an attractive bay window. On the first floor there are three well proportioned bedrooms, one with high specification shower room. Two further bedrooms with contemporary family bathroom. On the second floor there is a generous bedroom suite with its own bathroom. The majority of the bedrooms benefit from fitted wardrobes.