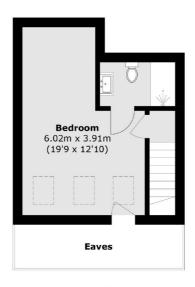

#### **Second Floor**

### **Ground Floor**

**First Floor** 

Total area (approx.): 126.8 sq. m (1,364.8 sq. ft) (Excluding Eaves)

Energy Rating: We aim to make our particulars both accurate and reliable. However they are not guaranteed; nor do they form part of an offer or contract. If you require clarification on any points then please contact us, especially if you're traveling some distance to view. Please note that appliances and heating systems have not been tested and therefore no warranties can be given as to their good working order.