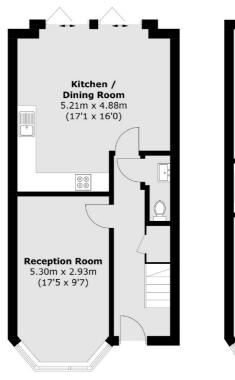

### **Ground Floor**

**First Floor** 

Total area (approx.): 126.8 sq. m (1,364.8 sq. ft) (Excluding Eaves)

Energy Rating: We aim to make our particulars both accurate and reliable. However they are not guaranteed; nor do they form part of an offer or contract. If you require clarification on any points then please contact us, especially if you're traveling some distance to view. Please note that appliances and heating systems have not been tested and therefore no warranties can be given as to their good working order.