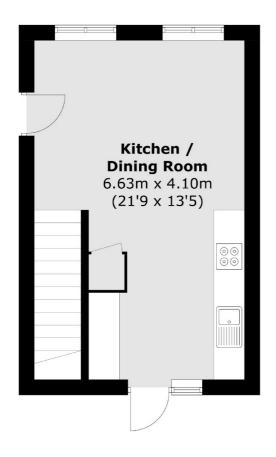

This well planned duplex home features on the ground floor open plan layout, integrating a modern kitchen with living and dining area. Upstairs there is a nice sized bedroom and well appointed bathroom. \*Please note these are images of show apartment and not of the actual apartment\*

## The Avenue, London, W13

**Ground Floor** 

Ealing

London W5 2NU

020 8810 0909

Sales

2 New Ealing Broadway

**First Floor** 

Total area (approx.): 54.6 sq. m (587.7 sq. ft)