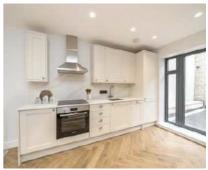

This well planned duplex home features on the ground floor open plan layout, integrating a modern kitchen with living and dining area. Upstairs there is a nice sized bedroom and well appointed bathroom. \*Please note these are images of show apartment and not of the actual apartment\*