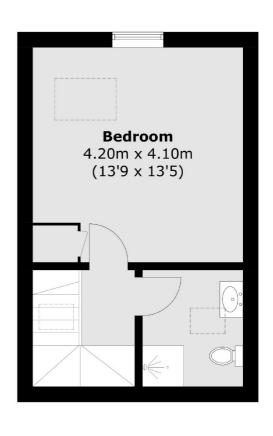

This well planned duplex home features on the ground floor open plan layout, integrating a modern kitchen with living and dining area. Upstairs there is a nice sized bedroom and well appointed bathroom. \*Please note these are images of show apartment and not of the actual apartment\*

## The Avenue, London, W13

**Ground Floor** 

Ealing

London W5 2NU

020 8810 0909

Sales

2 New Ealing Broadway

**First Floor** 

Total area (approx.): 54.6 sq. m (587.7 sq. ft)