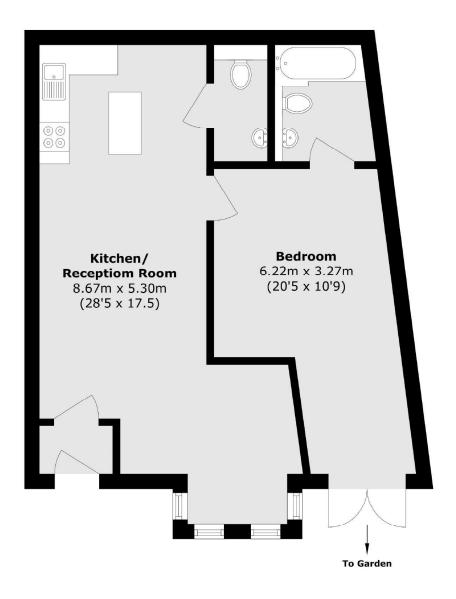

## Manorgate Road, Kingston Upon Thames, KT2

Total area (approx.): 63.1 sq. m (679.2 sq. ft)

Surbiton

KT6 4QU

New Homes West London

20 Claremont Road