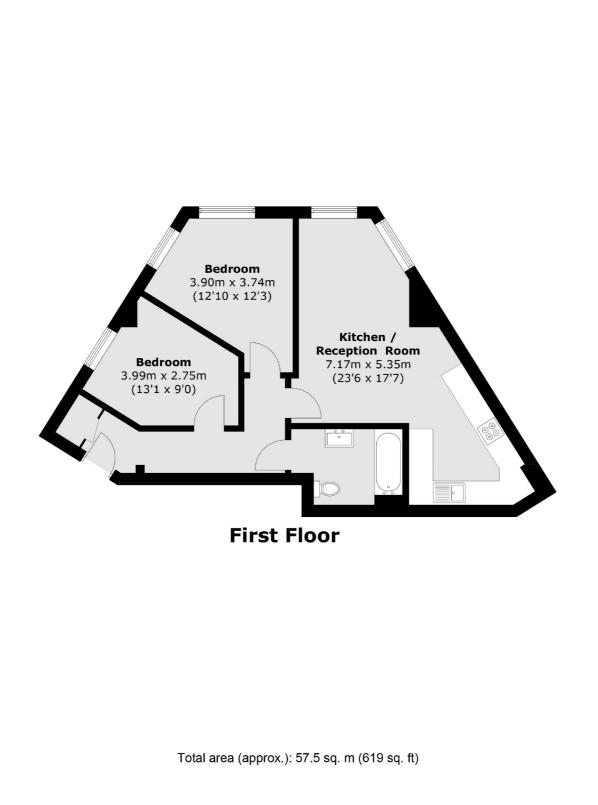

## Park Road, KT1 £495,000

Introducing apartment 3, a stunning modern first floor two bedroom home. Zoned and proportioned with space in mind this open plan apartment has a feeling of grandeur. The kitchen is set back in a useable and entertaining area, which allows plenty of space for relaxation and dining in the lounge/diner. The layout of this apartment helps to provide areas of interest and storage solutions are easily found with this home. \*Please note these are images of show apartment and not of the actual apartment\*