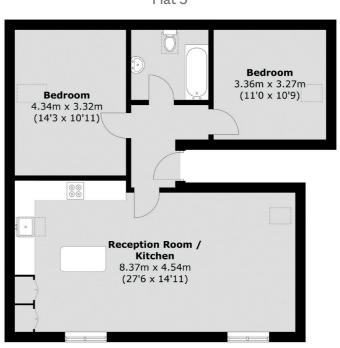

\*Floorplans are approx sizes and considered as a guide only

Total area (approx.): 71.5 sq. m (769.6 sq. ft)

Flat 3

Flat 4

Total area (approx.): 63.4 sq. m (682.4 sq. ft)

Flat 5

Total area (approx.): 72.8 sq. m (783.6 sq. ft)

<sup>\*</sup>Floorplans are approx sizes and considered as a guide only