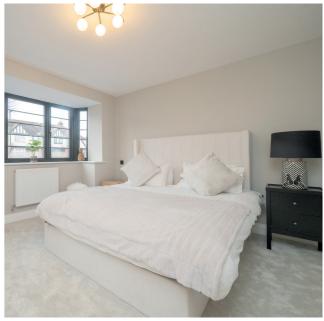

#### General

- Wall mounted vanity basins in bathroom
- Brushed brass taps
- Feature paint "sea moss green" walls
- Wood laminate flooring and "cashmere mink colour" carpets in bedrooms
- Bespoke fitted wardrobes in all bedrooms, bespoke wardrobe handles
- Two tone contrast kitchens, Scandinavian wood / sea moss green
- Knurled brass kitchen handles
- Bosh appliances throughout kitchen
- Calcutta gold quartz worktops
- Black cabinetry, sockets and switches