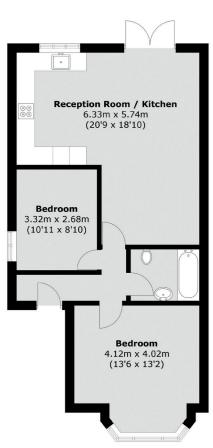

#### External

- Oak lacquer fire doors
- Acoustic grade double glazing
- Entry system

5

<sup>\*</sup>Specifications are subject to change by the developer at any time

Flat 1

Total area (approx.): 65.8 sq. m (708.2 sq. ft)

\*Floorplans are approx sizes and considered as a guide only

Total area (approx.): 71.5 sq. m (769.6 sq. ft)

Flat 3

Flat 4

Total area (approx.): 63.4 sq. m (682.4 sq. ft)

Flat 5

Total area (approx.): 72.8 sq. m (783.6 sq. ft)