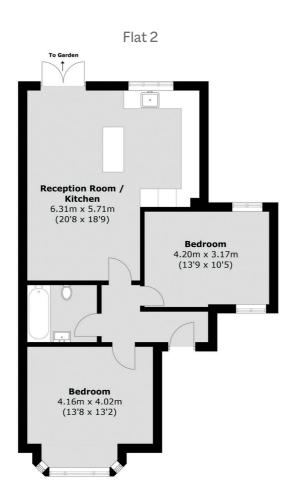

#### External

- Oak lacquer fire doors
- Acoustic grade double glazing
- Entry system

5

<sup>\*</sup>Specifications are subject to change by the developer at any time

Flat 1

Total area (approx.): 65.8 sq. m (708.2 sq. ft)

\*Floorplans are approx sizes and considered as a guide only

Total area (approx.): 71.5 sq. m (769.6 sq. ft)

Flat 3

Flat 4

Total area (approx.): 63.4 sq. m (682.4 sq. ft)

Flat 5

Total area (approx.): 72.8 sq. m (783.6 sq. ft)