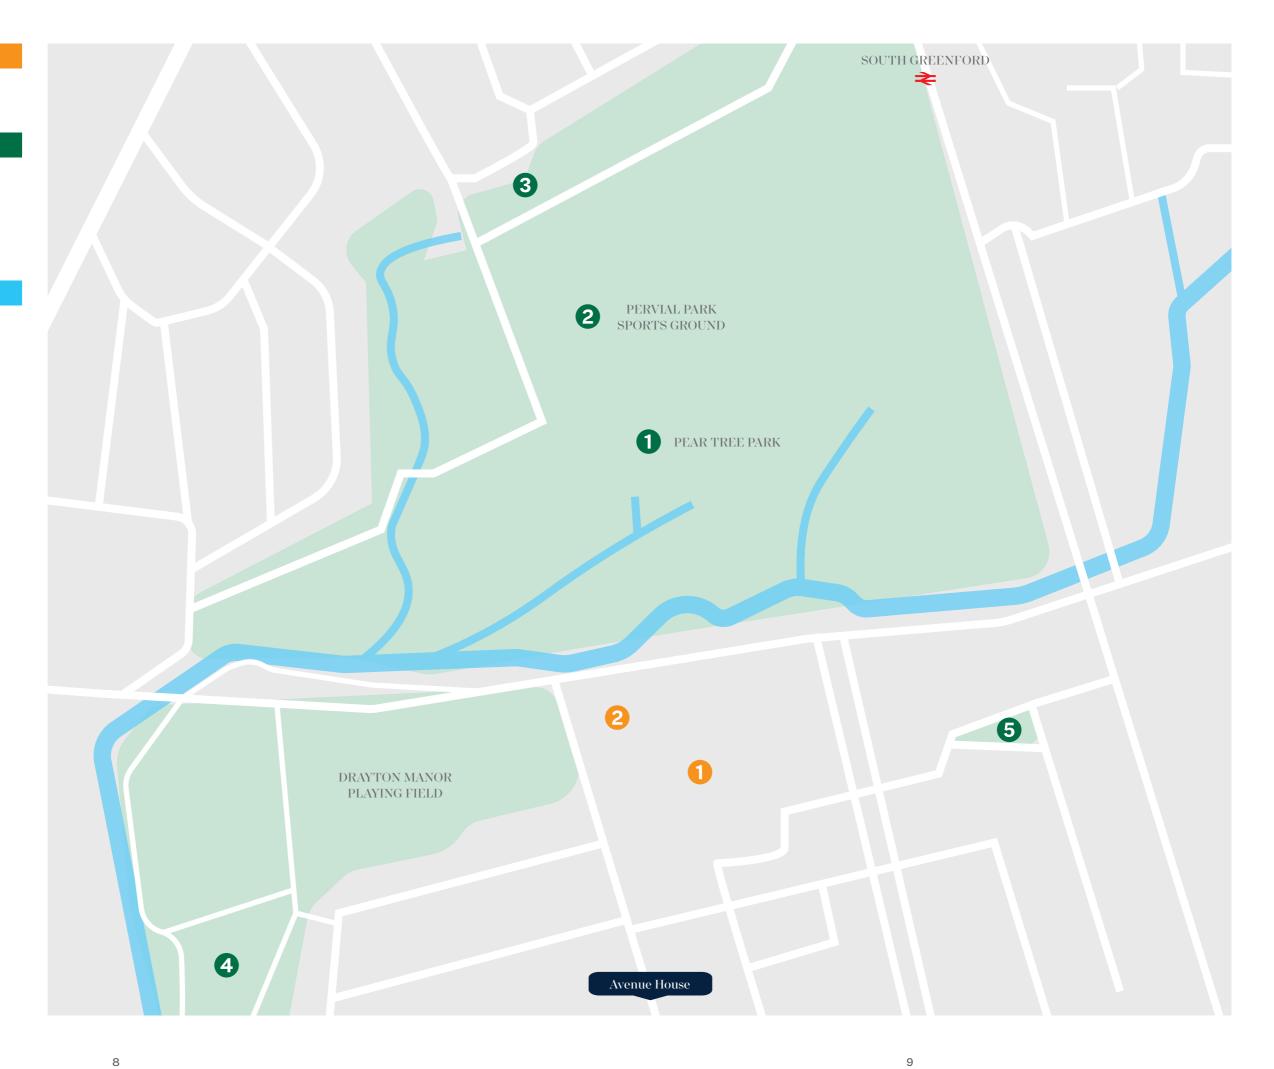

### Schools

- 1. Brentside Primary School
- 2. Brentside High School

### Parks and recreation

- 1. Pear Tree Park
- 2. Pervial Park Sports Ground
- 3. Pervial Park Orchard Gardens
- 4. Brent Valley Park
- 5. Gurnell Grove Park

## Transport

South Greenford 0.7miles Hanwell 0.7miles Castlebar 0.4 Miles

Dexters New Homes West newhomeswest@dexters.co.uk 020 8614 1222

> 20 Claremont Road Surbiton, KT6 4QU

dexters.co.uk