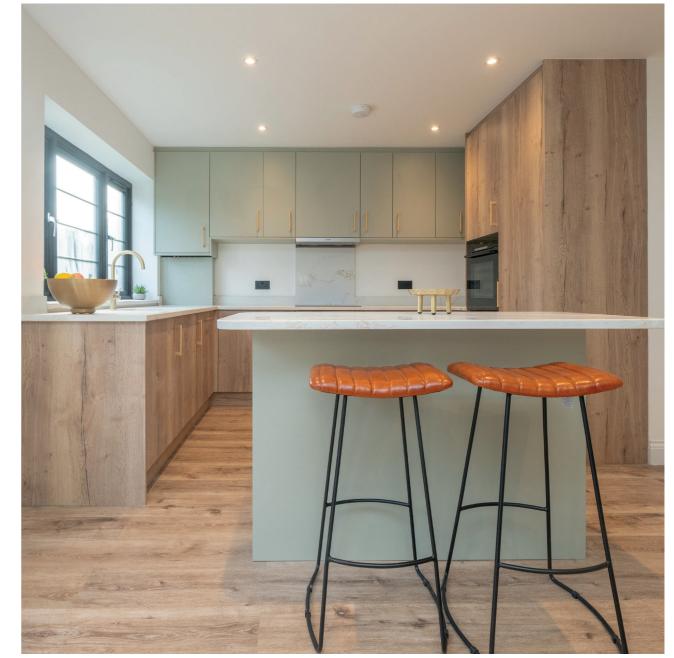

#### General

- Wall mounted vanity basins in bathroom
- Brushed brass taps
- Feature paint "sea moss green" walls
- Wood laminate flooring and "cashmere mink colour" carpets in bedrooms
- Bespoke fitted wardrobes in all bedrooms, bespoke wardrobe handles
- Two tone contrast kitchens, Scandinavian wood / sea moss green
- Knurled brass kitchen handles
- Bosh appliances throughout kitchen
- Calcutta gold quartz worktops
- Black cabinetry, sockets and switches