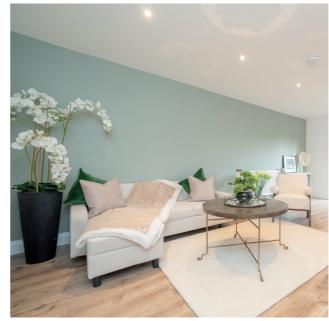

#### General

- Wall mounted vanity basins in bathroom
- Brushed brass taps
- Feature paint "sea moss green" walls
- Wood laminate flooring and "cashmere mink colour" carpets in bedrooms
- Bespoke fitted wardrobes in all bedrooms, bespoke wardrobe handles
- Two tone contrast kitchens, Scandinavian wood / sea moss green
- Knurled brass kitchen handles
- Bosh appliances throughout kitchen
- Calcutta gold quartz worktops
- Black cabinetry, sockets and switches