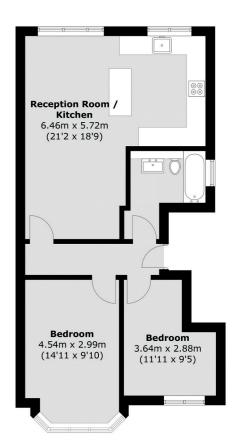

#### External

- Oak lacquer fire doors
- Acoustic grade double glazing
- Entry system

5

<sup>\*</sup>Specifications are subject to change by the developer at any time

Flat 1

Total area (approx.): 65.8 sq. m (708.2 sq. ft)

\*Floorplans are approx sizes and considered as a guide only

Total area (approx.): 71.5 sq. m (769.6 sq. ft)

Flat 3

Flat 4

Total area (approx.): 63.4 sq. m (682.4 sq. ft)

Flat 5

Total area (approx.): 72.8 sq. m (783.6 sq. ft)