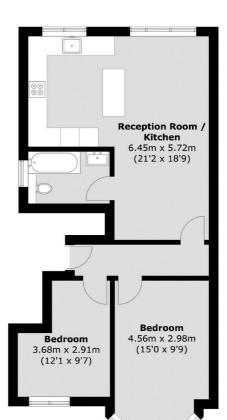

#### External

- Oak lacquer fire doors
- Acoustic grade double glazing
- Entry system

5

<sup>\*</sup>Specifications are subject to change by the developer at any time

Flat 1

Total area (approx.): 65.8 sq. m (708.2 sq. ft)

\*Floorplans are approx sizes and considered as a guide only

Total area (approx.): 71.5 sq. m (769.6 sq. ft)

Flat 3

Flat 4

Total area (approx.): 63.4 sq. m (682.4 sq. ft)

Flat 5

Total area (approx.): 72.8 sq. m (783.6 sq. ft)