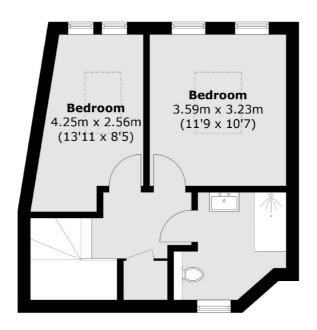

### **First Floor**

### **Ground Floor**

Total area (approx.): 72.5 sq. m (780.4 sq. ft)

Surbiton

KT6 4QU

New Homes West London

20 Claremont Road