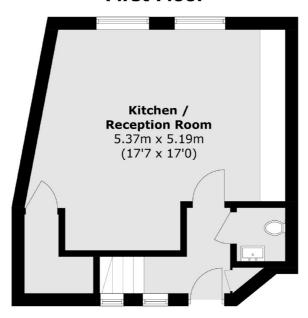

### **First Floor**

### **Ground Floor**

Total area (approx.): 72.5 sq. m (780.4 sq. ft)

Surbiton

KT6 4QU

New Homes West London

20 Claremont Road