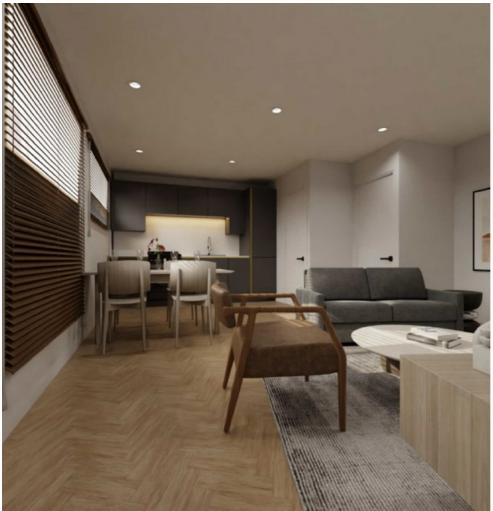

## Waldeck Road, W4 £725,000

Nestled just off Strand on the Green in Chiswick, this beautifully designed one bedroom mews style home offers contemporary living in a sought after setting. The open plan ground floor boasts stunning herringbone engineered wood flooring complementing the sleek kitchen with stone work tops and Bosch appliances.

Upstairs the spacious bedroom features a skylight creating a bright and airy retreat. The bathroom is finished to an exceptional standard offering a perfect blend of style and sophistication.

Outside the is a delightful garden providing an outdoor space to unwind. \*CGI Images to show the development\*