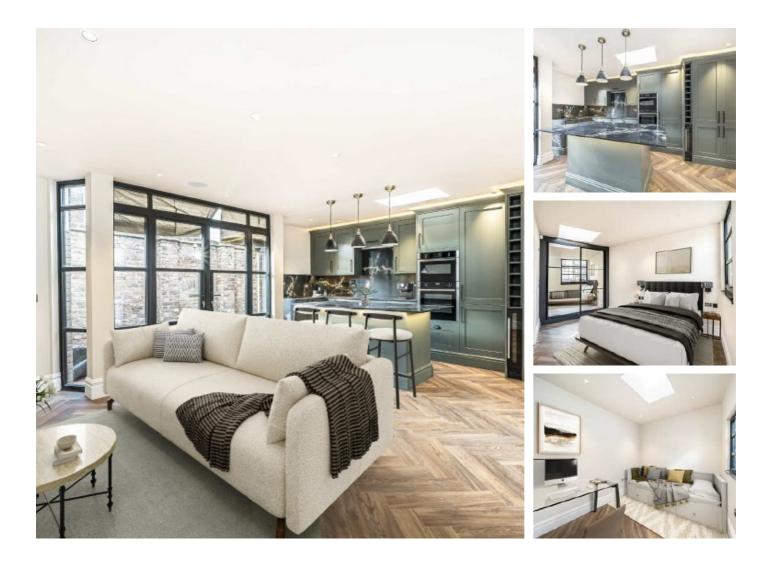

As you enter Ferry Quays House you will be captivated by the attention to detail. The open plan living area is bright and spacious, featuring herringbone flooring. The modern statement kitchen has sleek work tops, a kitchen island and top of the range integrated appliances, including Quartz worktops, perfect for entertaining. The principle bedroom offers fitted wardrobes, providing ample storage and a Jack and Jill bathroom, ensuring the main bedroom is also en suite. There is a second bedroom/home office. Further benefits include air conditioning, blue-tooth speakers in the ceiling and a lovely courtyard garden, ideal for al fresco dining.