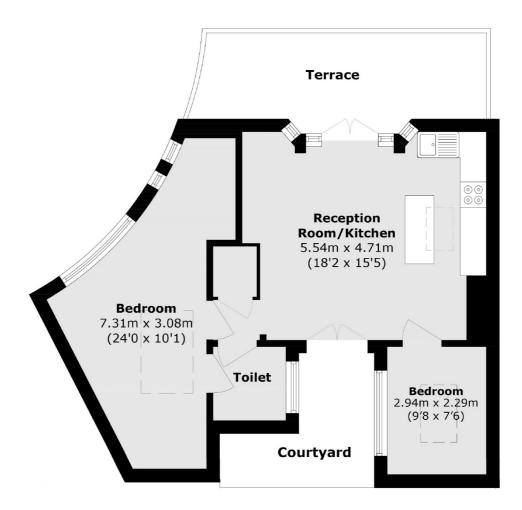

## High Street, Brentford, TW8

Total area (approx.): 57.8 sq. m (622.1 sq. ft) Courtyard area (approx.): 8.0 sq. m (362.7 sq. ft)

New Homes West London 20 Claremont Road Surbiton KT6 4QU Energy Rating: . We aim to make our particulars both accurate and reliable. However they are not guaranteed; nor do they form part of an offer or contract. If you require clarification on any points then please contact us, especially if you're traveling some distance to view. Please note that appliances and heating systems have not been tested and therefore no warranties can be given as to their good working order.