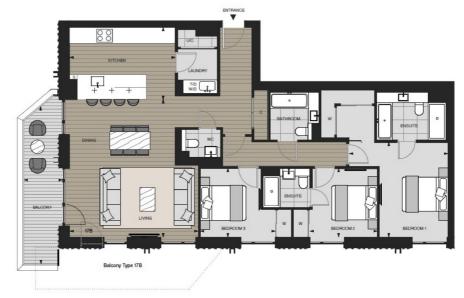

### THREE BEDROOM

## TYPE 17A&B

#### Levels: 15 - 18

|                                  | Plots Type 17A: S:17.03, S:18.03                                                                                                    |  |
|----------------------------------|-------------------------------------------------------------------------------------------------------------------------------------|--|
| Plots Type 17B: S.15.03, S.16.03 |                                                                                                                                     |  |
| 128.4 m²                         | 1382 sq ft                                                                                                                          |  |
| 10.0 m <sup>2</sup>              | 107 sq ft                                                                                                                           |  |
| 9.3 m <sup>2</sup>               | 100 sq ft                                                                                                                           |  |
| 4.62 x 3.00 m                    | 15ft 1" x 9ft 8"                                                                                                                    |  |
| 6.17 x 5.62 m                    | 20ft 2" x 18ft 5"                                                                                                                   |  |
| 4.14 x 4.31 m                    | 13ft 5" x 14ft 1"                                                                                                                   |  |
| 2.94 x 3.00 m                    | 9ft 6" x 9ft 10"                                                                                                                    |  |
| 3.27 x 3.00 m                    | 10ft 8" x 9ft 10"                                                                                                                   |  |
| 7.03 x 1.68 m                    | 23ft 0" x 5ft 6"                                                                                                                    |  |
| 6.53 x 1.68 m                    | 21ft 5" x 5ft 6"                                                                                                                    |  |
|                                  | 128.4 m²<br>10.0 m²<br>9.3 m²<br>4.62 x 3.00 m<br>6.17 x 5.62 m<br>4.14 x 4.31 m<br>2.94 x 3.00 m<br>3.27 x 3.00 m<br>7.03 x 1.68 m |  |

Coad Cupboard UURily Cupboard Whardooke W/D Washer Orge 5 Shelving WM Washing Machine • Cistance Indicator To Turbide Orger Comprises shearing this Wing Life by separation annausements on the Last legal and state any A. In intersuments many way with in Extension of the Turbide and of the Turbide and of the Turbide and of the Turbide and the Turbide of the Turbide and the Turbide