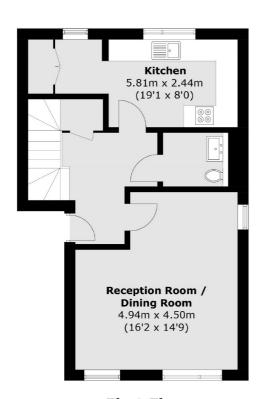

sized bedrooms with bedroom 2 and 3 serviced by the family bathroom. And the principle bedroom with a bright en-suite shower room. Heading up to the final level you will find the roof terrace (with additional storage) At almost 1200 square feet in total this triplex style apartment is not to be missed.

Pear Tree Close is positioned seconds from the Grand Union canal and just a stones throw from AlpertonTube station, serviced by the Piccadilly line. Residents can reach Knightsbridge in just over 30 minutes and Hammersmith in 20 minutes.

#### **Features**

Final release of 3 bedroom apartments Gated community Set by the Grand union Canal Sleek modern kitchens with Integrated appliances Alperton station minutes away Private roof terrace

## Ealing Road, Wembley, HA0



## **Third Floor**





## **First Floor**

### **Second Floor**

Total area (approx.): 110.4 sq. m (1,188.3 sq. ft) Roof Terrace: 33.4 sq. m (359.5 sq. ft)



Energy Rating: . We aim to make our particulars both accurate and reliable. However they are not guaranteed; nor do they form part of an offer or contract. If you require clarification on any points then please contact us, especially if you're traveling some distance to view. Please note that appliances and heating systems have not been tested and therefore no warranties can be given as to their good working order.



Surbiton

KT6 4QU

New Homes West London

20 Claremont Road