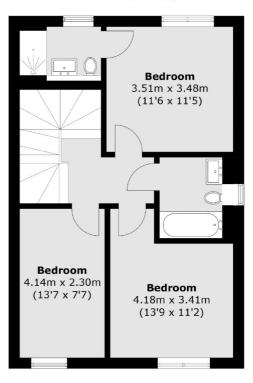

### **Second Floor**

Total area (approx.): 110.4 sq. m (1,188.3 sq. ft) Roof Terrace: 33.4 sq. m (359.5 sq. ft)

Energy Rating: . We aim to make our particulars both accurate and reliable. However they are not guaranteed; nor do they form part of an offer or contract. If you require clarification on any points then please contact us, especially if you're traveling some distance to view. Please note that appliances and heating systems have not been tested and therefore no warranties can be given as to their good working order.