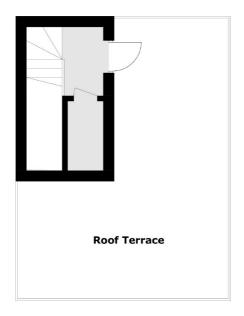

## **Third Floor**

### **Second Floor**

Total area (approx.): 110.4 sq. m (1,188.3 sq. ft) Roof Terrace: 33.4 sq. m (359.5 sq. ft)

Energy Rating: . We aim to make our particulars both accurate and reliable. However they are not guaranteed; nor do they form part of an offer or contract. If you require clarification on any points then please contact us, especially if you're traveling some distance to view. Please note that appliances and heating systems have not been tested and therefore no warranties can be given as to their good working order.