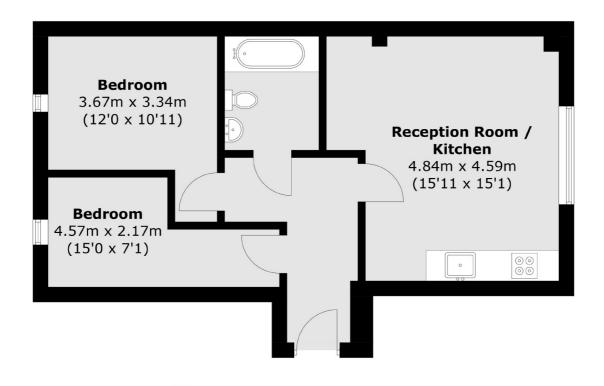

## Baker Street, KT13 £315,000

Apartment Eleven at Nya House is a stunning two bedroom apartment situated on the second floor. The property comprises of an open planned kitchen/living room, with a contemporary styled kitchen and top of the range appliances, a double bedroom and three piece bathroom suite. Further benefits include a variety of integrated white goods such as a dishwasher, fridge/freezer and washing machine and parking options available.

## Baker Street, Weybridge, KT13

Total area (approx.): 51.1 sq. m (550.0 sq. ft)

Surbiton

KT64QU

New Homes West London

20 Claremont Road