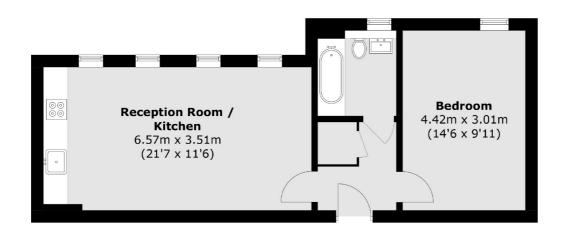

#### **Second Floor**

Total area (approx.): 46.2 sq. m (497.3 sq. ft)

Surbiton

KT64QU

New Homes West London

20 Claremont Road