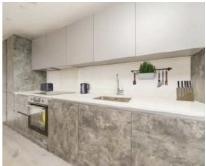

Natural light streams through the windows of the sleek open plan kitchen with handleless kitchens and quartz worktops, with the living space having direct access to a large wraparound terrace. The terrace is a private oasis, which offers unparallelled panoramic views; perfect for entertaining or unwinding.