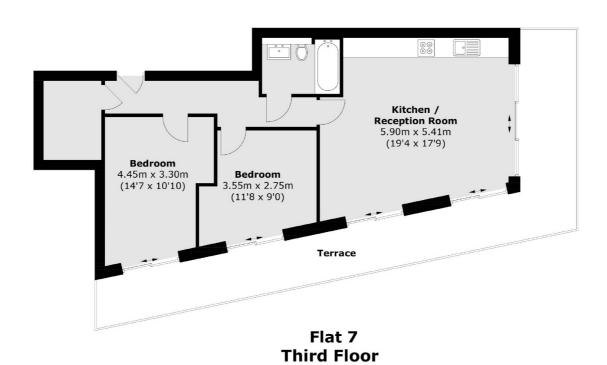

## Victoria Road, Surbiton, KT6

Total area (approx.): 64.82 sq. m (697.72 sq. ft) Terrace : 27.52 sq. m (296.22 sq. ft)

Surbiton

KT64QU

New Homes West London

20 Claremont Road