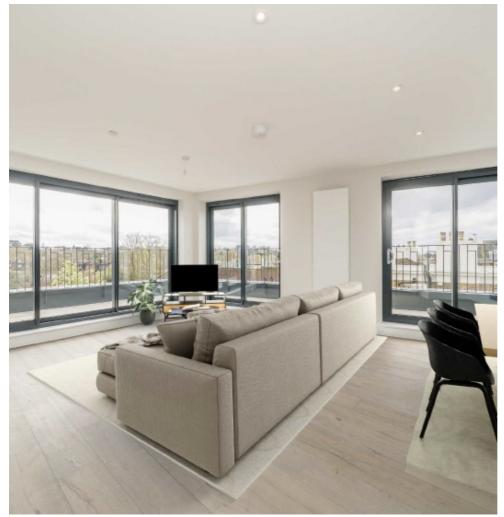

## Victoria Road, KT6

£599,950

A spacious 2 bedroom, penthouse apartment with breathtaking panoramic views. Ideally located in central Surbiton, just moments from the station and the buzzing High Street. The open plan layout creates an inviting airy ambiance, seamlessly connecting the kitchen and living space for a modern and stylish atmosphere. The development benefits from a communal roof terrace, where the sky becomes an extension of your living space; a panoramic retreat offering unrivaled views, designed to be your private perch above Surbiton.

Natural light streams through the windows of the sleek open plan kitchen with handleless kitchens and quartz worktops, with the living space having direct access to a large wraparound terrace. The terrace is a private oasis, which offers unparallelled panoramic views; perfect for entertaining or unwinding.