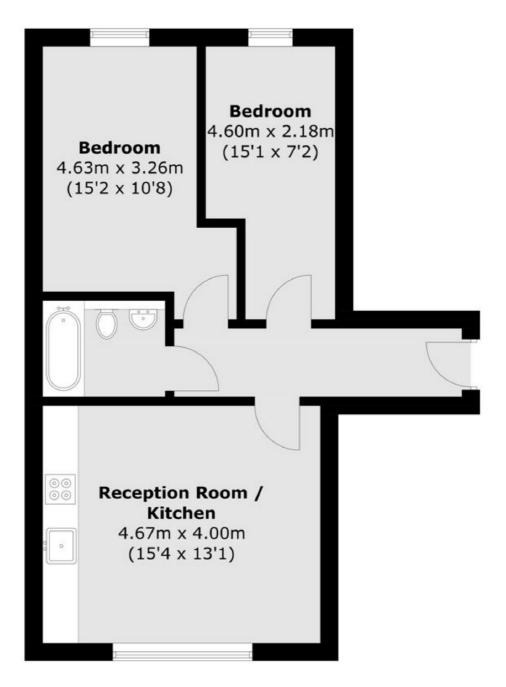

### Second Floor

Total area (approx.): 51.0 sq. m (548.9 sq. ft)

New Homes West London 20 Claremont Road Surbiton KT6 4QU

020 8614 1222

Energy Rating: . We aim to make our particulars both accurate and reliable. However they are not guaranteed; nor do they form part of an offer or contract. If you require clarification on any points then please contact us, especially if you're traveling some distance to view. Please note that appliances and heating systems have not been tested and therefore no warranties can be given as to their good working order.