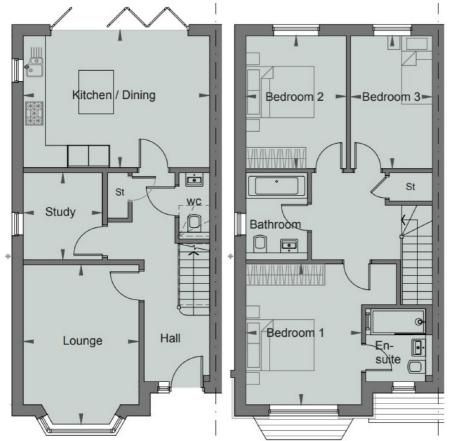

### Barn Close, Esher, KT10

#### **GROUND FLOOR**

| LOUNGE          | 3.39 X 4.66 m | 11' 1" X 15' 4" |
|-----------------|---------------|-----------------|
| STUDY           | 2.32 X 2.55 m | 7' 7" X 8' 4"   |
| KITCHEN /DINING | 5.45 X 4.02m  | 17'11" X 13' 2" |

### FIRST FLOOR

| GIA       | 116 m²   1251 ft² |     |     |   |     |    |
|-----------|-------------------|-----|-----|---|-----|----|
| BEDROOM 3 | 2.40 X 3.90 m     | 7'  | 10" | X | 12' | 9" |
| BEDROOM 2 | 2.94 X 3.90 m     | 9'  | 8"  | X | 12' | 9" |
| BEDROOM 1 | 3.39 X 4.13 m     | 11' | 1"  | X | 13' | 7" |