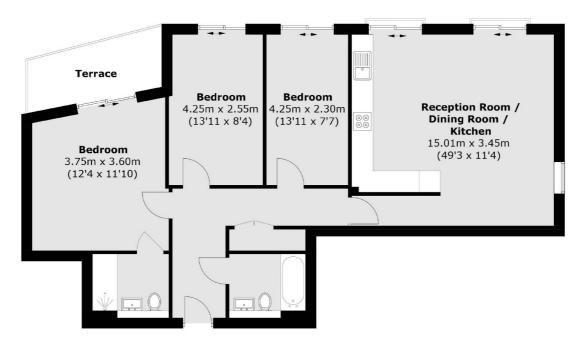

## Victoria Road, Surbiton, KT6

Flat 6 Third Floor

Total area (approx.): 87.78 sq. m (944.86 sq. ft) Terrace area: 4.83 sq. m (51.99 sq. ft)

Surbiton

KT64QU

New Homes West London

20 Claremont Road