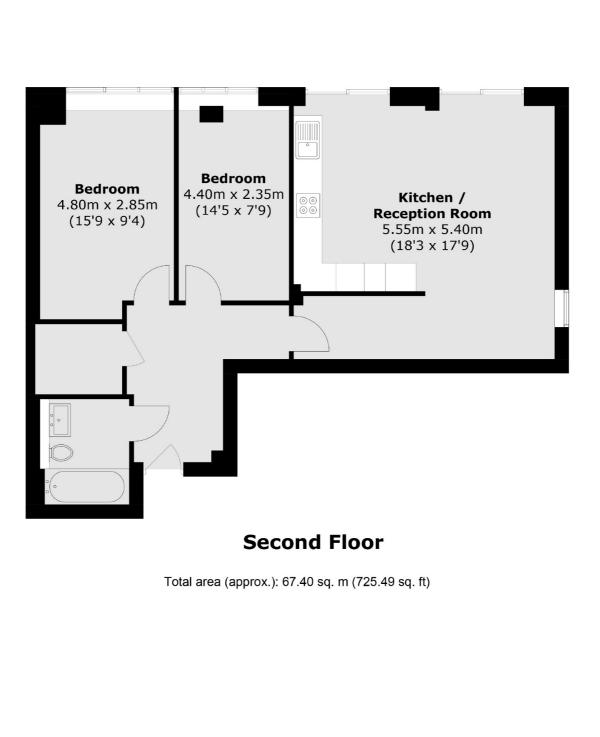

## **London Property Professionals**





## Victoria Road, KT6 £640,000

Features

## Victoria Road, Surbiton, KT6





New Homes South London 12 The Broadway London SW19 1RF Sales 020 8674 4555 Energy Rating: . We aim to make our particulars both accurate and reliable. However they are not guaranteed; nor do they form part of an offer or contract. If you require clarification on any points then please contact us, especially if you're traveling some distance to view. Please note that appliances and heating systems have not been tested and therefore no warranties can be given as to their good working order.



dexters.co.uk