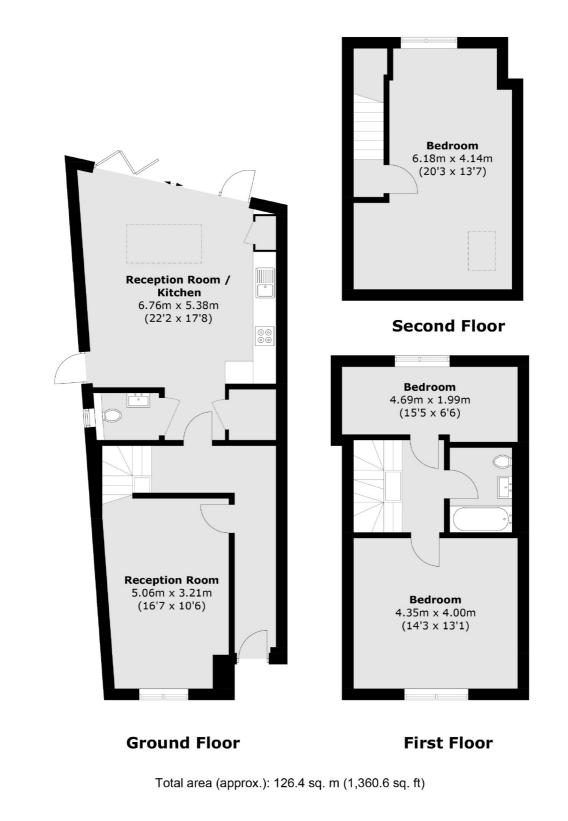

# Balmoral Gardens, W13 £875,000

Jersey Mews is an exclusive brand new boutique development of just four, two and three bedroom houses

These bespoke homes offer luxury and comfort, boasting a contemporary design throughout. Each home at Jersey Mews features sleek architectural designs, with clean lines, expansive windows and thoughtfully designed interiors. The open-plan layout, seamlessly connects the living, dining, and kitchen areas, providing a versatile space for relaxation, entertainment, and socialising. All homes feature a fully fitted kitchen, equipped with top of the line appliances and modern finishes, designed to enhance your cooking experiences. With an emphasis on fluidity and flexibility, the extensive living areas are flooded in natural light, creating a warm and inviting atmosphere. The private garden creates a perfect oasis, whether you're enjoying a leisurely breakfast or hosting a summer barbecue with friends and family, the outdoor space offers endless opportunities for relaxation and recreation.

### Balmoral Gardens, London, W13

**Dexters** 

New Homes West London 20 Claremont Road Surbiton KT6 4QU Energy Rating: . We aim to make our particulars both accurate and reliable. However they are not guaranteed; nor do they form part of an offer or contract. If you require clarification on any points then please contact us, especially if you're traveling some distance to view. Please note that appliances and heating systems have not been tested and therefore no warranties can be given as to their good working order.